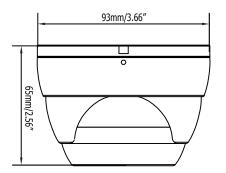

## **Dimensions**

## **Specifications**

| Part number           | EBD930                                              |
|-----------------------|-----------------------------------------------------|
| Pickup Device         | 1/2.8" Sony 1.37M pixels COMS                       |
| Video Format          | NTSC/PAL (can be switched via OSD)                  |
| Effective Pixels      | 1280 (H) x 720 (V)                                  |
| Scanning System       | Progressive Scan                                    |
| Sensitivity           | 0 Lux With IR On                                    |
| S/N Ratio             | Over 48dB (AGC off)                                 |
| Electronic Shutter    | Auto/Manual (x30~1/50,000) / Flk                    |
| Video Output          | BNC 1.0Vp-p 75Ω                                     |
| Gamma Correction      | 0.45                                                |
| Lens Type             | 2.8mm/3.6mm/6mm Fixed lens with ICR                 |
| BLC                   | OFF/BLC/HS BLC Selectable                           |
| AGC                   | 0~15 Levels                                         |
| White Balance         | ATW/AWC-SET/Indoor/Outdoor/Manual/AWB               |
| Sync Mode             | Internal                                            |
| Day/Night             | Ext, Auto, Color, B/W                               |
| IR LED                | 24 Units                                            |
| IR Distance           | Up to 15m/50ft.(depending on scene IR reflectivity) |
| OSD Languages         | 12-Languages                                        |
| DNR                   | 2DNR/3DNR, OFF                                      |
| DEFOG                 | Off/Auto(Under B/W Mode)                            |
| D-WDR                 | On/Off                                              |
| Sens-UP               | On/Off(x30~x2)                                      |
| Mirror                | Off/Mirror/V-Flip/Rotate                            |
| Motion Detection      | Off/On for 4 selectable zones                       |
| Privacy Mask          | Off/On for 4 selectable zones                       |
| Environmental         | IP66 Weather Resistant                              |
| Power Source          | 12VDC                                               |
| Power Consumption     | 12VDC:2.5W                                          |
| Operating Temperature | -10°C~50°C / 14°F~122°F                             |
| Humidity              | Less than 80%                                       |
| Dimensions            | 93 x 65mm / 3.66 x 2.56"                            |
| Weight                | 400g / 0.88lbs                                      |
| Certifications        | (€ ® 🙋                                              |