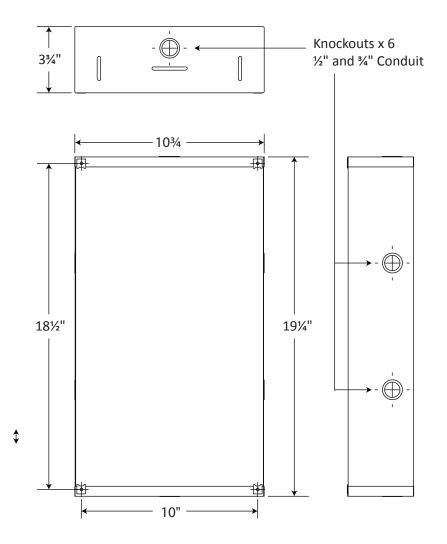

The ES8-CK is a 3 ¾" deep, recessed mount, steel enclosure for the Quam C5/BU/CK1/S clock baffle assembly (sold seperately).

| APPLICATION    | Intended Use:<br>Installation: | Indoor environment In-wall / recessed; horizontal or vertical alignment |
|----------------|--------------------------------|-------------------------------------------------------------------------|
| MECHANICAL     | Dimension:                     | 19 ¼" (H) x 10 ¾" (H) x 3 ¾" (D)                                        |
| SPECIFICATIONS | Internal Displacement:         | 770 cubic inches (CI)                                                   |
|                | Baffle Attachment Points:      | Four (4) #8-32 Tinnerman clips                                          |
|                | Electrical Access:             | Six (6), 1/2" – 3/4" combination conduit knockouts                      |
|                | Finish:                        | White powder coat                                                       |
|                | Weight:                        | 5 lbs.                                                                  |