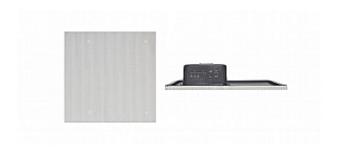

## **Tavor 8-T**

8-Inch, High-Performance, Powered Ceiling Tile Speaker

The Tavor 8-T High Performance Powered Ceiling Tile Speaker features a 40 watt built-in class D power amplifier, three inputs, Kevlar(R) woofer, four pivoting titanium tweeters, complete K-overage ESD™ (Equal Sound Dispersion) design for almost 180 degrees of sound dispersion, magnet held grill (with two security screws) for time saving installation and a 2nd level crossover.

## **FEATURES**

- Type 2-way ceiling tile speaker.
- Built-in Power Amplifier 40W RMS, 110W continuous program.
- Woofer 8" Kevlar(R) cone.
- Tweeter Four pivoting 1" titanium domes.
- 3 Inputs with Individual Volume Control.
- Master Volume Control.
- Package 1 Speaker.