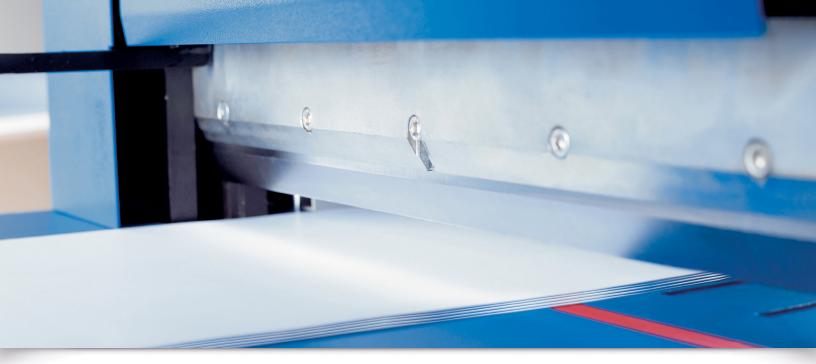

Length

Capacity

German Engineered

Metal

Base

Warranty

Effortlessly cut through stacks of paper with the machine ground steel blade.

Adjustable backstop offers accuracy and a perfectly square cut.