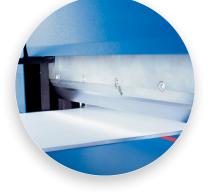

The Dahle 842 Professional Stack Cutter offers strength and precision to cut through up to 200 sheets with minimal effort.

For protection, the blade will not move until the safety cover is in place.

Quick-action clamp compresses evenly and firmly and prevents your work from shifting.