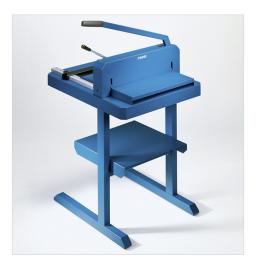

Optional Stack Cutter Stand 712 provides optimal height and additional storage.

## Dahle 842 Professional Stack Cutter

| Cutting Length | Sheet Capacity | <b>Dimensions</b><br>(length x width x height) | Warranty                  | <b>Optional Stand</b> |
|----------------|----------------|------------------------------------------------|---------------------------|-----------------------|
| 16 1⁄8"        | 200 Sheets     | 28.75" x 23.25" x 14"                          | Lifetime (excludes blade) | #712                  |