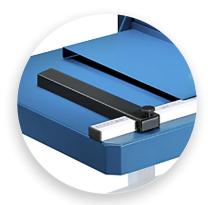

Length

Capacity

German Engineered

Metal

Base

Warranty

Effortlessly cut through stacks of paper with the machine ground steel blade.

Adjustable backstop offers accuracy and a perfectly square cut.