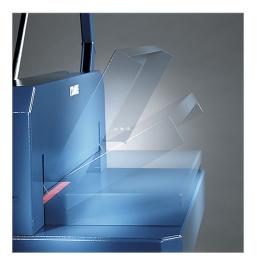

The Dahle 842 Professional Stack Cutter offers strength and precision to cut through up to 200 sheets with minimal effort.

For protection, the blade will not move until the safety cover is in place.

Quick-action clamp compresses evenly and firmly and prevents your work from shifting.