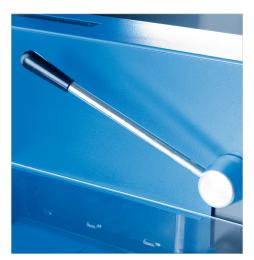

## Features | Benefits

- Machine ground steel blade ensures smooth, clean cuts
- Multi-point leverage to manually trim large stacks with minimal effort
- Built-in safety features keep fingers safe
- · Quick-action clamp holds work securely with no shifting or fanning
- Precision ruler and adjustable alignment guide for accuracy
- German engineered for precision and accuracy
- Perfect for cleanly trimming stacks of paper
- · Optional stand available for proper height and leverage- sold separately

Length

Capacity

German Engineered

Metal

Base

Warranty

Effortlessly cut through stacks of paper with the machine ground steel blade.

Adjustable backstop offers accuracy and a perfectly square cut.

The Dahle 842 Professional Stack Cutter offers strength and precision to cut through up to 200 sheets with minimal effort.

For protection, the blade will not move until the safety cover is in place.

Quick-action clamp compresses evenly and firmly and prevents your work from shifting.