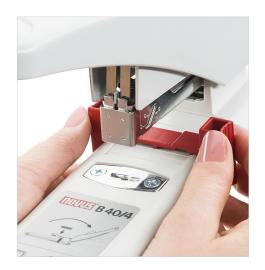

#### Features | Benefits

- Anti Blocking System prevents staple jams
- Dual staple guide provides even stapling pressure for superior performance
- · Adjustable depth guide for repetitive stapling
- Bypass system prevents overlap of staple legs when stapling smaller quantities
- · Rotating anvil for bypass or parallel stapling
- Heavy-duty base provides support and durability for extended use
- · German engineered for quality and durability

Anti-Blocking System prevents jams and the hassle of stuck documents.

Bypass system prevents staple legs from overlapping on small stacks.

Sheet Capacity

Anti-Blocking System

Bypass System

Top Loading

25 Year Warranty