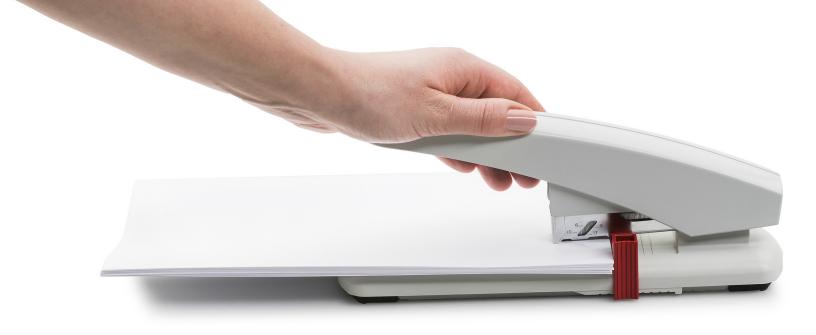

# Professional Heavy Duty Stapler

The Novus B40 Heavy Duty stapler is designed for high-volume stapling of up to 100 sheets with minimal effort. It features an anti-blocking system with dual staple guide to prevent jams and a bypass system for using longer staples with fewer sheets. This premium high capacity stapler is German engineered and works best when paired with Novus 23-gauge premium staples.

The wide base provides stability and includes rubber feet for non-slip stapling.

For the best performance, use Novus Premium 23 gauge staples.