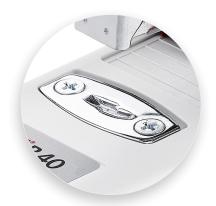

German Engineered

Built for long-lasting durability, Novus Heavy Duty Staplers are designed to easily staple large stacks of documents with minimal effort.

Adjustable depth guide keeps your staples in just the right spot with every stack.