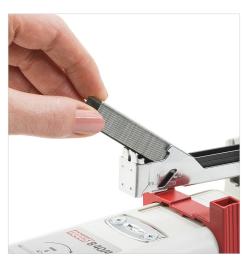

<sup>\*</sup>Staplers tested using the recommended Novus staples. Results will vary if using a lesser staple.

### **Recommended Staples**

| <del>-</del> <del>-</del> |             |          |  |  |  |
|---------------------------|-------------|----------|--|--|--|
| Item No.                  | Staple      | Quantity |  |  |  |
| 042-0040                  | 23/80 Super | 1000     |  |  |  |
| 042-0531                  | 23/10 Super | 1000     |  |  |  |
| 042-0533                  | 23/13 Super | 1000     |  |  |  |