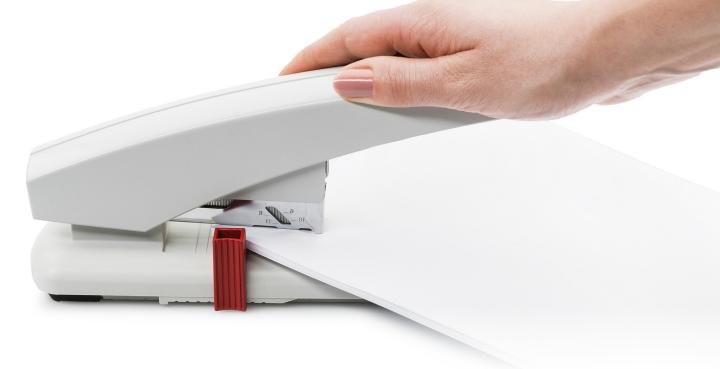

# Professional Heavy Duty Stapler

The Novus B40 Heavy Duty stapler is designed for high-volume stapling of up to 100 sheets with minimal effort. It features an anti-blocking system with dual staple guide to prevent jams and a bypass system for using longer staples with fewer sheets. This premium high capacity stapler is German engineered and works best when paired with Novus 23-gauge premium staples.

#### Features | Benefits

- Anti Blocking System prevents staple jams
- Dual staple guide provides even stapling pressure for superior performance
- · Adjustable depth guide for repetitive stapling
- Bypass system prevents overlap of staple legs when stapling smaller quantities
- · Rotating anvil for bypass or parallel stapling
- Heavy-duty base provides support and durability for extended use
- · German engineered for quality and durability

Anti-Blocking System prevents jams and the hassle of stuck documents.

Bypass system prevents staple legs from overlapping on small stacks.

Sheet Capacity

Anti-Blocking System

Bypass System

Top Loading

25 Year Warranty