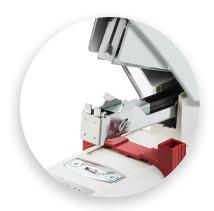

#### Features | Benefits

- Anti Blocking System prevents staple jams
- Dual staple guide provides even stapling pressure for superior performance
- · Adjustable depth guide for repetitive stapling
- Bypass system prevents overlap of staple legs when stapling smaller quantities
- · Rotating anvil for bypass or parallel stapling
- Heavy-duty base provides support and durability for extended use
- · German engineered for quality and durability

Anti-Blocking System prevents jams and the hassle of stuck documents.

Bypass system prevents staple legs from overlapping on small stacks.

Sheet Capacity

Anti-Blocking System

Bypass System

Top Loading

25 Year Warranty