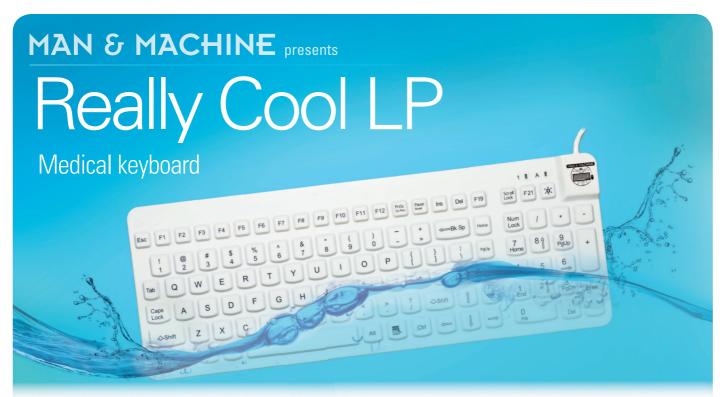

The hygienic white Really Cool Low Profile keyboard is our most innovative solution for uncompromising customers in hospital, clinical and dental environments—wherever infection control is imperative.

It sets itself apart by its key height optimized for easy-wipe cleaning combined with the modern typing feeling of a laptop. In addition, it is fully sealed, seamless and long term resistant to cleaning with surface disinfectants, such as alcohol.

During the process, you can lock the keyboard with its Tru Lock locking facility and keep the USB plug connected. If you need more than a quick wipe, safely submerge for a more thorough disinfection.