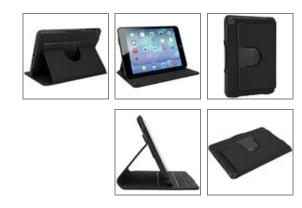

### **Overview**

Transform your iPad mini into the ultimate viewing experience with the Versaw™ from Targus. With 360 degree rotating axis and thin design, no other competitor offers you more. Take this case everywhere you go and know that your iPad mini is completely protected. This product boasts a stain-resistant padded exterior that wipes clean with water, along with a lining made from soft-touch material. The Versavu™ Slim is perfect for either at work or while you travel. Type, watch, browse or chat, as this stand features a patent-pending rotating design that allows you to view in either portrait or landscape angles. Be proud of your branding and style with the brightly colored cover.

#### **Features**

• Making it simple to transition between landscape and portrait options, the 360-degree feature allows for more viewing versatility while keeping your device in the case.