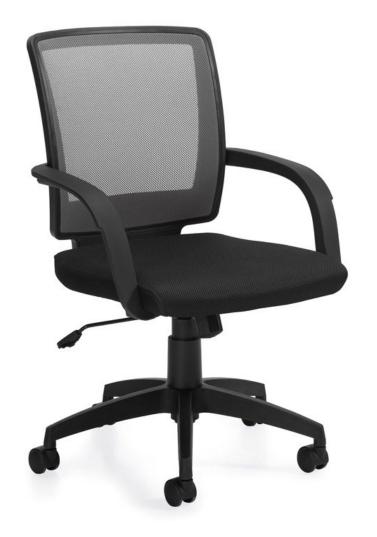

# **Amigo**

#### **Features**

- · Fixed loop arm
- Black spider base with dual wheel carpet casters
- · Air-flow mesh back
- Tilt tension adjustment
- Pneumatic seat height adjustment
- Standard with carpet casters
- · Weight capacity of 300 lbs.

### **Upholstery Options**

Charcoal mesh back and black mesh-fabric seat only