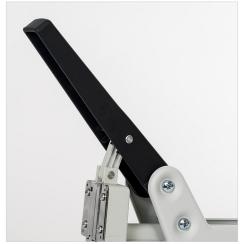

The long handle features 2-points of leverage for more power with less effort.

The rotating anvil offers the choice of bypass or parallel stapling depending on your stack size.