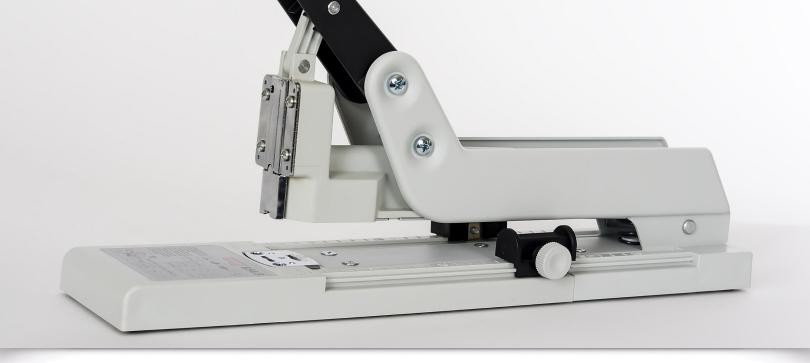

## Professional Heavy Duty Long Arm Stapler

The Novus B54 Heavy Duty Long Arm stapler is designed for high-volume stapling of up to 170 sheets with minimal effort. It features an anti-blocking system to prevent jams, a 9.75" throat depth for stapling booklets, and a bypass system that prevents staple overlap when stapling fewer sheets. This stapler is German engineered and works best when paired with Novus 23-gauge premium staples.

## Features | Benefits

- Anti Blocking System prevents staple jams
- 9.75" throat depth for stapling across documents & binding booklets
- Dual staple guide provides even stapling pressure for superior performance
- · Adjustable depth guide for repetitive stapling
- Bypass system prevents overlap of staple legs when stapling smaller quantities

- Long handle with 2-point leverage provides more power with less effort
- · Rotating anvil for bypass or parallel stapling
- Heavy-duty base provides support and durability for extended use
- · Convenient front-loading staple compartment
- · German engineered for quality and durability

Anti-Blocking System prevents jams and the hassle of stuck documents.

Adjustable depth guide keeps your clinches in the right spot with every stack.

Sheet Capacity

Anti-Blocking System

Bypass System

Front Loading