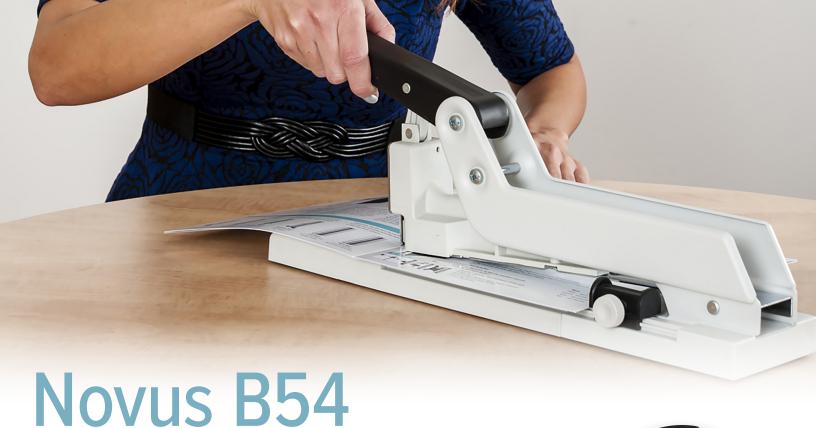

## Professional Heavy Duty Long Arm Stapler

The Novus B54 Heavy Duty Long Arm stapler is designed for high-volume stapling of up to 170 sheets with minimal effort. It features an anti-blocking system to prevent jams, a 9.75" throat depth for stapling booklets, and a bypass system that prevents staple overlap when stapling fewer sheets. This stapler is German engineered and works best when paired with Novus 23-gauge premium staples.

- Long handle with 2-point leverage provides more power with less effort
- · Rotating anvil for bypass or parallel stapling
- Heavy-duty base provides support and durability for extended use
- · Convenient front-loading staple compartment
- · German engineered for quality and durability

The long handle features 2-points of leverage for more power with less effort.

The rotating anvil offers the choice of bypass or parallel stapling depending on your stack size.