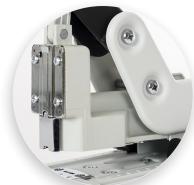

- Long handle with 2-point leverage provides more power with less effort
- · Rotating anvil for bypass or parallel stapling
- Heavy-duty base provides support and durability for extended use
- · Convenient front-loading staple compartment
- · German engineered for quality and durability

The long handle features 2-points of leverage for more power with less effort.

The rotating anvil offers the choice of bypass or parallel stapling depending on your stack size.