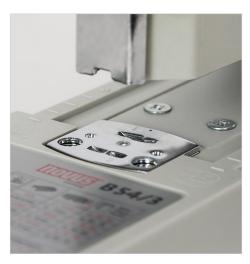

Anti-Blocking System prevents jams and the hassle of stuck documents.

Adjustable depth guide keeps your clinches in the right spot with every stack.

Sheet Capacity

Anti-Blocking System

Bypass System

Front Loading