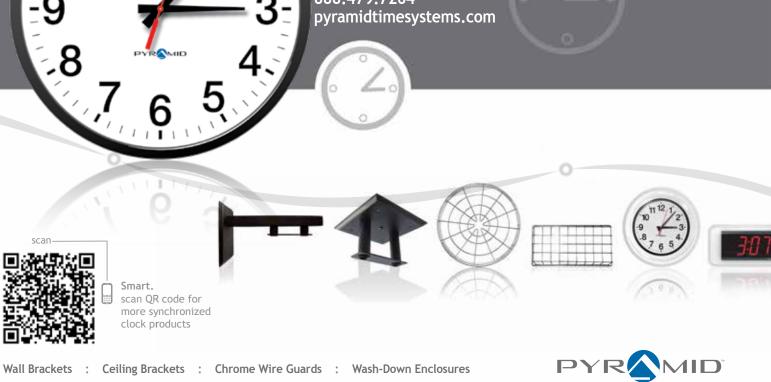

& Protect.

TIMETRAX<sup>™</sup>Sync

Synchronized Clock System Accessories

To Enhance

Find a full line of wall clock accessories including wall & ceiling brackets for enhanced viewing, wire guards for damage protection & clock enclosures to protect from dust, dirt & grime in harsh indoor environments.

## TIMETRAX Sync

Synchronized Clock System Accessories

- Provides enhanced viewing in large open spaces
- Dual clock mounting ideal for hallways
- Analog & digital clock options
- Bracket Mounting Plate Size: 5.5inW x 5.5inD

Wall Mount

**Ceiling Mount** 

**B** Wire Guards

- O Protects clocks in high damage-potential areas
- Heavy duty welded chrome
- Suitable for lights, signs or other devices
- Analog & digital clock options

## Wash Down Enclosures

- O Protects clocks from dust, dirt & grime in harsh indoor environments
- Guards against physical damage
- Ideal for wash down areas
- Suitable for lights, signs or other devices
- Includes gasket for sealed installation
- O Plexiglass construction, NEMA 5 Rating

## **D** Replacement Parts

| ITEM # | DESCRIPTION                               |
|--------|-------------------------------------------|
| 42224  | 3.6-Volt Lithium Battery                  |
| 42281  | Wall Clock Security Mount Replacement Key |
| 42987  | Wi-Fi & RF Battery Clock Reset Wand       |