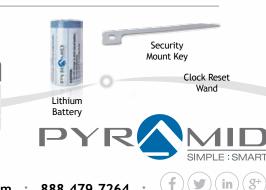

## **D** Replacement Parts

| ITEM # | DESCRIPTION                               |
|--------|-------------------------------------------|
| 42224  | 3.6-Volt Lithium Battery                  |
| 42281  | Wall Clock Security Mount Replacement Key |
| 42987  | Wi-Fi & RF Battery Clock Reset Wand       |