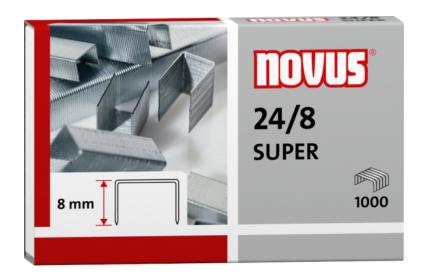

## Novus Premium Staples

Novus 24 gauge/8mm premium staples are precision formed and feature a thicker gauge steel to ensure your Novus stapler performs as designed.

- Thicker gauge steel for greater durability
- Precision formed and glued for better stapling performance

## A Closer Look

Novus 24 gauge/8mm premium staples are precision formed and feature a thicker gauge steel to ensure your Novus stapler performs as designed.