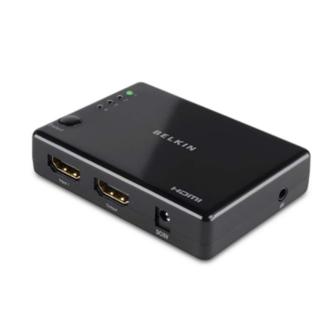

## Overview

Switch between 4 HDMI sources through one output cable. This high performance HDMI Switch is compatible with Blu-ray, HD-DVD, STV, PS3, Xbox360 etc. The switch can be changed with the included remote, manually or has a sensor that detects if just one source is active and sends data from that device to the HDTV.

## Features

- •HDMI input ports (4)
- •HDMI output port (1)
- LED indicators
- •Manual and automatic switch modes