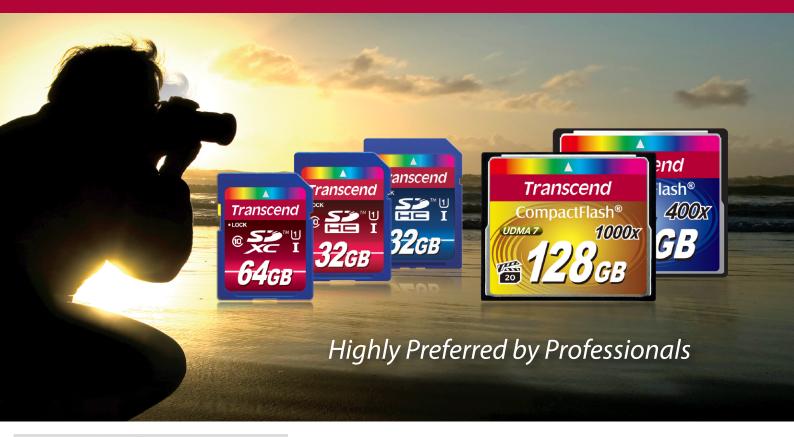

# Memory Cards | DSLR

Transcend's SDHC UHS-I, SDXC, and CompactFlash memory cards are the pinnacle of high-speed performance, allowing even the most demanding professional photographers to get consistent results from their high-end DSLR cameras or Full HD video camcorders.

High-speed file transfers

- Low power consumption and fast write speed help extend battery runtime
- Extra-large capacity for storing high resolution movies and pictures
- Built using MLC Flash chips for guaranteed performance and duribility
- Built-in hardware ECC technology for detecting and correcting errors
- High-speed transfers between card and computer
- Limited Lifetime Warranty