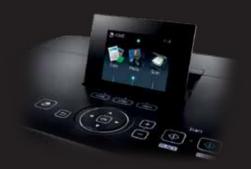

#### Intelligent Touch System

# Whatever you want to do, PIXMA makes it simple

Canon's Intelligent Touch System provides intuitive and easy to follow light guided touch panel operation, with a large touch screen TFT display integrated into the stylish PIXMA body surface.