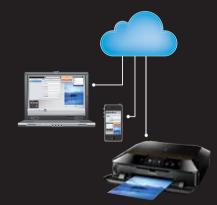

# PIXMA Cloud Link with Google Cloud Print

# Enjoy the freedom of Internet printing

Browse and print favourite photos from your online albums at CANON iMAGE GATEWAY\*\* or Google's Picasa, directly from the screen of your All-In-One PIXMA. Print on demand calendars, stationery and other templates direct from the Cloud. Print Google Docs, emails, photo and pdf attachments from virtually anywhere using Google Cloud Print.