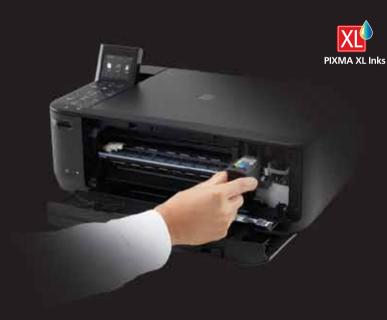

#### Innovative designs save space in your home

Canon's new FastFront design, used in FINE cartridge models, means ink and paper are easily accessed from the front of your All-In-One, providing a more compact and smaller footprint. As a result, your PIXMA can be put closer to a wall or even placed on a shelf. The Snap Edge design on individual ink models gives a low profile look and simplifies maintenance. Ink tank replacement has never been easier, with the ink cover opening from the printer edge so there's no need to lift the scanner unit.

# Save money on ink Print more for less

Some things work better together. That's why it makes sense to use Canon genuine inks and photo papers, designed in harmony with PIXMA devices, to deliver the best possible results.

Ideal if you print a lot, XL cartridges allow you to print more pages than standard ones and will need replacing less frequently. More cost-effective, XL cartridges are now available for individual inks as well as FINE cartridge systems.