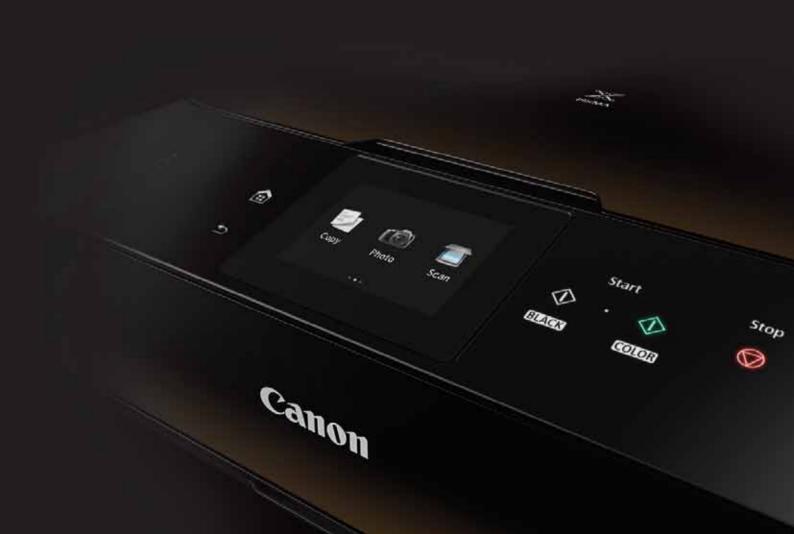

#### Intelligent Touch System

# Whatever you want to do, PIXMA makes it simple

Canon's Intelligent Touch System provides intuitive and easy to follow light guided touch panel operation, with a large touch screen TFT display integrated into the stylish PIXMA body surface.