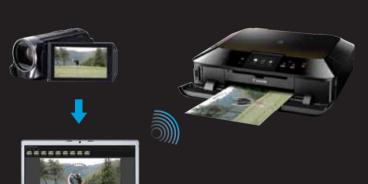

# PIXMA for your home

With more flexible connection options than ever before, it has never been simpler to share your PIXMA around the home, print via the Internet and from your smartphone or tablet devices. The eye-catching Intelligent Touch System provides easy, light-guided operation and for extra convenience the PIXMA MG6350 now comes with a large touch screen.

### Connect wirelessly around the home

With Wi-Fi you can easily share your printer between multiple PCs and print from anywhere around the home.