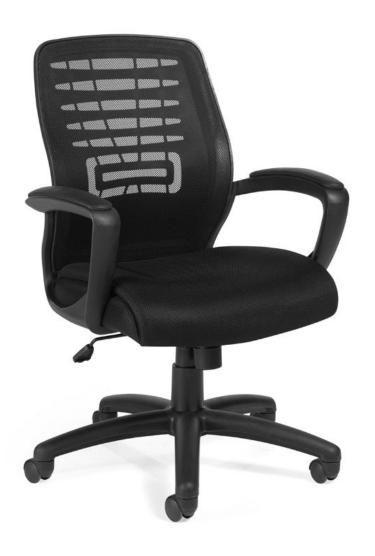

## Medium Back Tilter OTG11751B

#### **Features**

- Tilter mechanism
- Upright position tilt lock
- Tilt tension adjustment
- · Fixed height padded loop arms
- Thick padded air-mesh fabric seat
- Mesh covered plastic back shroud with slat detail
- · Pneumatic seat height adjustment
- Standard with carpet casters
- Weight capacity of 300 lbs.

### **Upholstery Options**

Black textile + black mesh back only