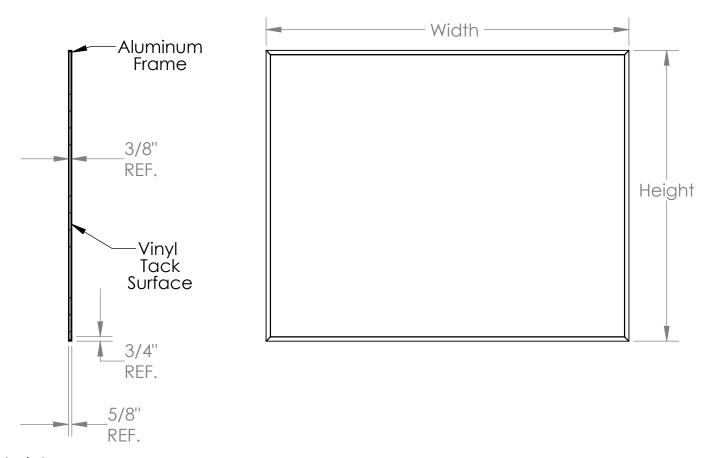

## Materials:

- Framing: Satin anodized 6063-T5 aluminum extrusion.
- Tack surface: Prematak vinyl tack surface laminated to 3/8" thick fiberboard, with a mylar film backing.