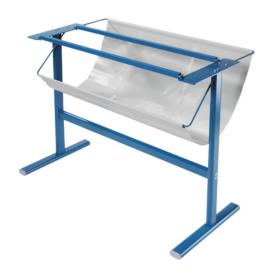

## **Premium Rotary Trimmer Stand**

We recommend the Dahle 798 stand for the best trimming results from the 448 Premium Rotary Trimmer. The stand's strong metal construction, a wide leg stance, and optimal height add stability and extra safety for the best possible cutting experience.

- Ensures optimal cutting height and leverage
- Provides a solid foundation for your Dahle trimmer
- All steel construction with space-saving design and vinyl paper catch

Base

German Engineered

Limited Lifetime Warranty

## A Closer Look

We recommend the Dahle 798 stand for the best trimming results from the 448 Premium Rotary Trimmer. The stand's strong metal construction, a wide leg stance, and optimal height add stability and extra safety for the best possible cutting experience.