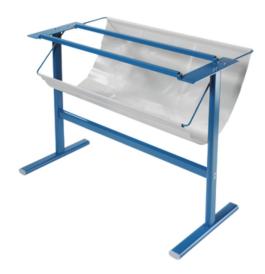

## **Premium Rotary Trimmer Stand**

We recommend the Dahle 796 stand for the best trimming results from the 446 Premium Rotary Trimmer. The stand's strong metal construction, a wide leg stance, and optimal height add stability and extra safety for the best possible cutting experience.

- Ensures optimal cutting height and leverage
- Provides a solid foundation for your Dahle trimmer
- All steel construction with space-saving design and vinyl paper catch

Base

German Engineered

Limited Lifetime Warranty

## A Closer Look

We recommend the Dahle 796 stand for the best trimming results from the 446 Premium Rotary Trimmer. The stand's strong metal construction, a wide leg stance, and optimal height add stability and extra safety for the best possible cutting experience.