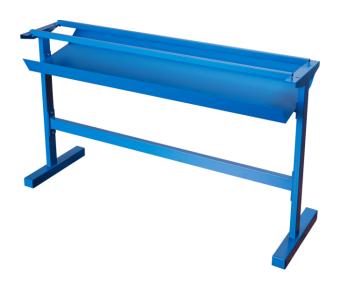

## Dahle 698 Professional Rotary Trimmer Stand

We recommend the Dahle 698 stand for the best trimming results from the 558 Professional Rolling Trimmer. The stand's strong metal construction, a wide leg stance, and optimal height add stability and extra safety for the best possible cutting experience.

- Ensures optimal cutting height and leverage
- Provides a solid foundation for your Dahle trimmer
- All steel construction with space-saving design

## Specifications

| Model #         | 698                  | MSRP | \$660 |
|-----------------|----------------------|------|-------|
| Dimensions (in) | 58.75 x 18.75 x 33.5 |      |       |

(800) 995-1379 | www.Dahle.com | info@dahle.com