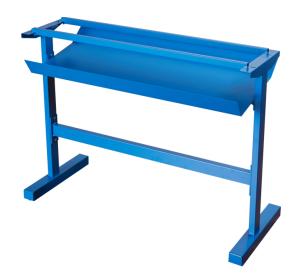

## Dahle 696

## **Professional Rotary Trimmer Stand**

We recommend the Dahle 696 stand for the best trimming results from the 556 Professional Rolling Trimmer. The stand's strong metal construction, a wide leg stance, and optimal height add stability and extra safety for the best possible cutting experience.

- Ensures optimal cutting height and leverage
- Provides a solid foundation for your Dahle trimmer
- All steel construction with space-saving design

German Engineered

Limited Lifetime Warranty

## **Specifications**

| Model #         | 696               | MSRP | \$560 |
|-----------------|-------------------|------|-------|
| Dimensions (in) | 45 x 18.75 x 33.5 |      |       |

(800) 995-1379 | www.Dahle.com | info@dahle.com