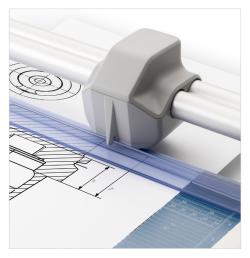

Self-sharpening system maintains a perfectly honed blade.

Easily align work with screened inch, metric, and angled guide lines.

Cut Length

Sheet Capacity

Self Sharpening

Automatic Paper Clamp

Alignment Guide