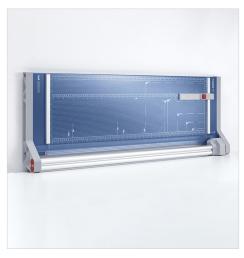

## **Professional Rotary Trimmer**

The Dahle 556 Professional Rotary Trimmer with a 37" cut length is designed for precision and accuracy. It features a ground self-sharpening blade that cuts in both directions, a dual-barrel guide bar for strength, and an automatic clamp to prevent shifting. This German engineered cutter is ultra-precise and ideal for trimming paper, photos, and cardstock.

Base

German Engineered

With a sturdy design and a 37" cutting length, this trimmer is ideal for posters, banners, and oversized photos.

The dual-barrel aluminum guide bar provides stability for cutting thicker materials.

## **Dahle 556 Professional Rotary Trimmer**

| Cutting Length | Sheet Capacity | <b>Dimensions</b> (length x width x height) | Warranty |
|----------------|----------------|---------------------------------------------|----------|
| 37"            | 14 Sheets      | 46.56" x 15.13" x 3.38"                     | Lifetime |