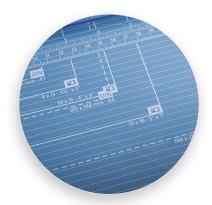

- Screened inch, metric and angled guides for easy alignment
- Space-saving upright storage with kickstand endcaps
- Adjustable magnetic alignment guide for sizing cuts
- German engineered for precision and accuracy

Self-sharpening system maintains a perfectly honed blade.

Easily align work with screened inch, metric, and angled guide lines.

Cut Length

Sheet Capacity

Self Sharpening

Automatic Paper Clamp

Alignment Guide