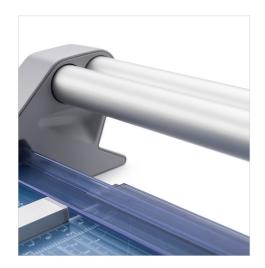

## Features | Benefits

- Self-sharpening blade cuts in both directions
- Dual-barrel aluminum guide bar provides strength and accuracy
- Automatic clamp holds work securely and prevents shifting
- Ground steel blade is encased in a protective housing for safety
- Sturdy metal base with non-slip rubber feet

Self-sharpening system maintains a perfectly honed blade.

Easily align work with screened inch, metric, and angled guide lines.

Cut Length

Sheet Capacity

Self Sharpening

Automatic Paper Clamp

Alignment Guide