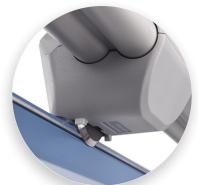

## Features | Benefits

- Self-sharpening blade cuts in both directions
- Dual-barrel aluminum guide bar provides strength and accuracy
- Automatic clamp holds work securely and prevents shifting
- Ground steel blade is encased in a protective housing for safety
- Sturdy metal base with non-slip rubber feet

Automatic clamp holds work securely and prevents your work from shifting.

Built-in kickstands allow for space-saving, upright storage.