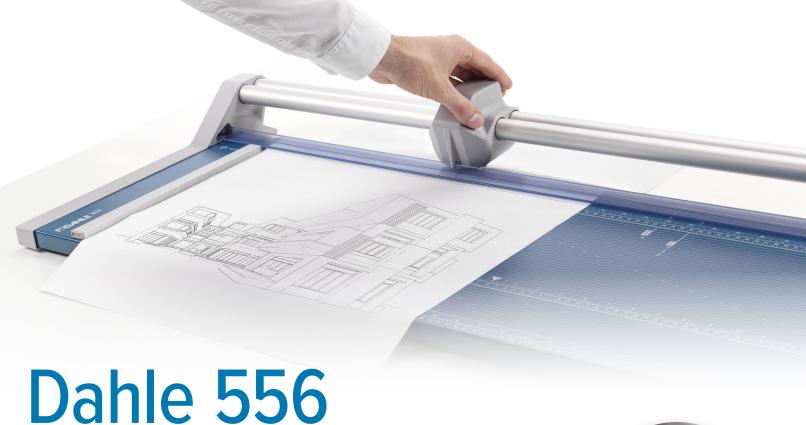

## **Professional Rotary Trimmer**

The Dahle 556 Professional Rotary Trimmer with a 37" cut length is designed for precision and accuracy. It features a ground self-sharpening blade that cuts in both directions, a dual-barrel guide bar for strength, and an automatic clamp to prevent shifting. This German engineered cutter is ultra-precise and ideal for trimming paper, photos, and cardstock.

## Features | Benefits

- Self-sharpening blade cuts in both directions
- Dual-barrel aluminum guide bar provides strength and accuracy
- Automatic clamp holds work securely and prevents shifting
- Ground steel blade is encased in a protective housing for safety
- Sturdy metal base with non-slip rubber feet

Base

German Engineered

With a sturdy design and a 37" cutting length, this trimmer is ideal for posters, banners, and oversized photos.

The dual-barrel aluminum guide bar provides stability for cutting thicker materials.