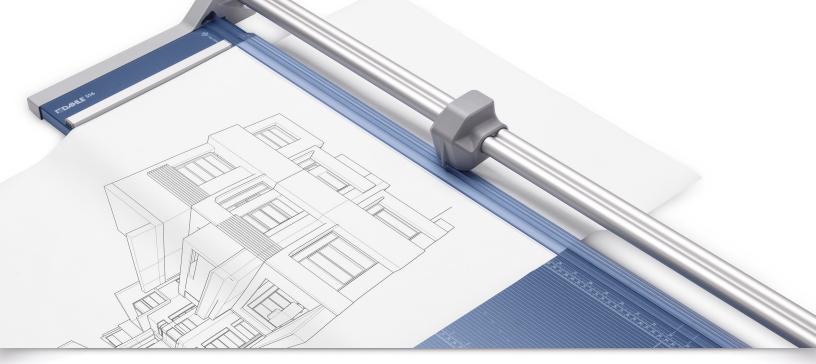

## Features | Benefits

- Self-sharpening blade cuts in both directions
- Dual-barrel aluminum guide bar provides strength and accuracy
- Automatic clamp holds work securely and prevents shifting
- Ground steel blade is encased in a protective housing for safety
- Sturdy metal base with non-slip rubber feet

Base

German Engineered

With a sturdy design and a 37" cutting length, this trimmer is ideal for posters, banners, and oversized photos.

The dual-barrel aluminum guide bar provides stability for cutting thicker materials.