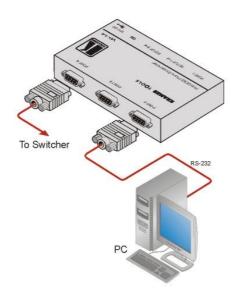

## **VP-14**

4-Port RS-232 Port Extender

The VP-14 is a port extender for RS-232 data signals. It sends data from any port to the other three

## **FEATURES**

Control - DIPswitches for straight (flat) or crossed connection