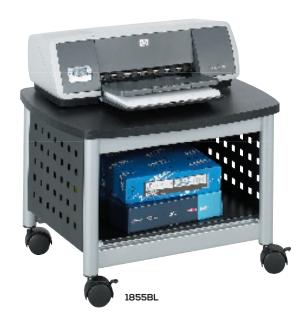

## OVERALL PRODUCT DETAILS

- steel construction with black powder coat finish and black laminate top
- unique hole pattern design and silver leg accents
- mobile on four casters (two locking)
- complements entire Scoot line of products
- assembly required

## UNDERDESK STAND

- 14½" high for compact storage
- slides under desk when not in use

| Model  | Description     | WxDxH            | Ship<br>Wt. |
|--------|-----------------|------------------|-------------|
| 1856BL | Desk-Side Stand | 26½ x 20½ x 26½" | 45 lbs.     |
| 1855BL | Underdesk Stand | 20¼ x 16½ x 14½" | 20 lbs.     |