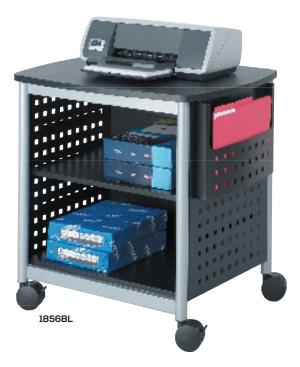

## OVERALL PRODUCT DETAILS

- steel construction with black powder coat finish and black laminate top
- unique hole pattern design and silver leg accents
- mobile on four casters (two locking)
- complements entire Scoot line of products
- assembly required

## DESK SIDE STAND

- adjustable easy access file
- one height-adjustable shelf