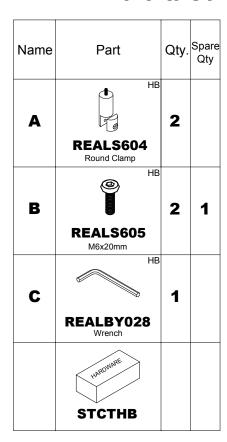

## **PARTS LIST**

| Name | Part                  | Qty. | Spare<br>Qty |
|------|-----------------------|------|--------------|
| D    | НВ                    | 1    |              |
|      | REALS087 Grommet      |      |              |
| E    |                       | 1    |              |
|      | <b>STCT~~**</b> Top   |      |              |
| F    |                       | 1    |              |
|      | STCTF** Modesty Panel |      |              |

Items with HB are in hardware box.

\*\*Denotes Color Code

~ Denotes Size-72/66