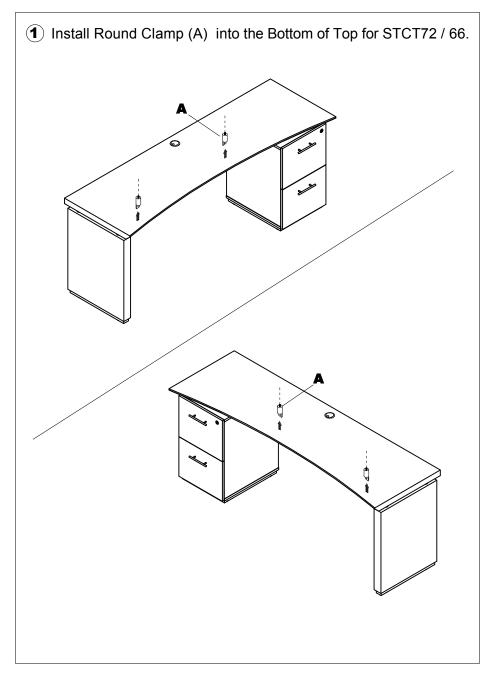

## **PARTS LIST**

| Name | Part                  | Qty. | Spare<br>Qty |
|------|-----------------------|------|--------------|
| D    | НВ                    | 1    |              |
|      | REALS087 Grommet      |      |              |
| E    |                       | 1    |              |
|      | <b>STCT~~**</b> Top   |      |              |
| F    |                       | 1    |              |
|      | STCTF** Modesty Panel |      |              |

Items with HB are in hardware box.

\*\*Denotes Color Code

~ Denotes Size-72/66