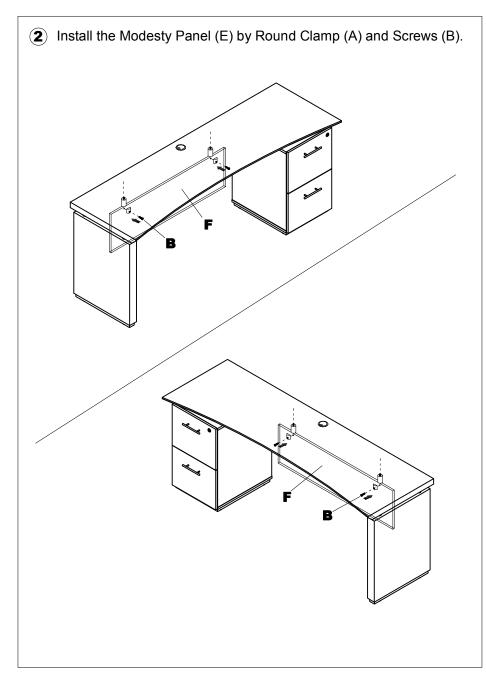

## **PARTS LIST**

| Name | Part                  | Qty. | Spare<br>Qty |
|------|-----------------------|------|--------------|
| D    | НВ                    | 1    |              |
|      | REALS087 Grommet      |      |              |
| E    |                       | 1    |              |
|      | <b>STCT~~**</b> Top   |      |              |
| F    |                       | 1    |              |
|      | STCTF** Modesty Panel |      |              |

Items with HB are in hardware box.

\*\*Denotes Color Code

~ Denotes Size-72/66