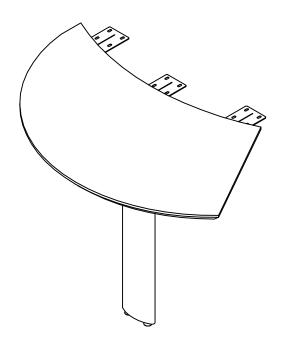

Medina Series <sup>™</sup>
Curve Extension, Left
Model No. MNEXTL

ASSEMBLY INSTRUCTIONS
CALL 1-800-822-8037 FOR ASSISTANCE