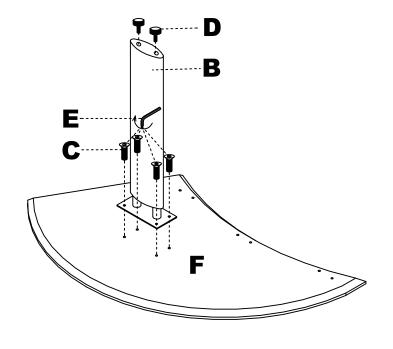

1 Attach Leg (B) to the underside of adjacent Top (F) using Screws (C) and Wrench (E).Install Levelers (D) into threaded inserts in underside of Leg (B).

2 Attach Mntg Plates (A) to the underside of adjacent Top (F) using Screws (C).