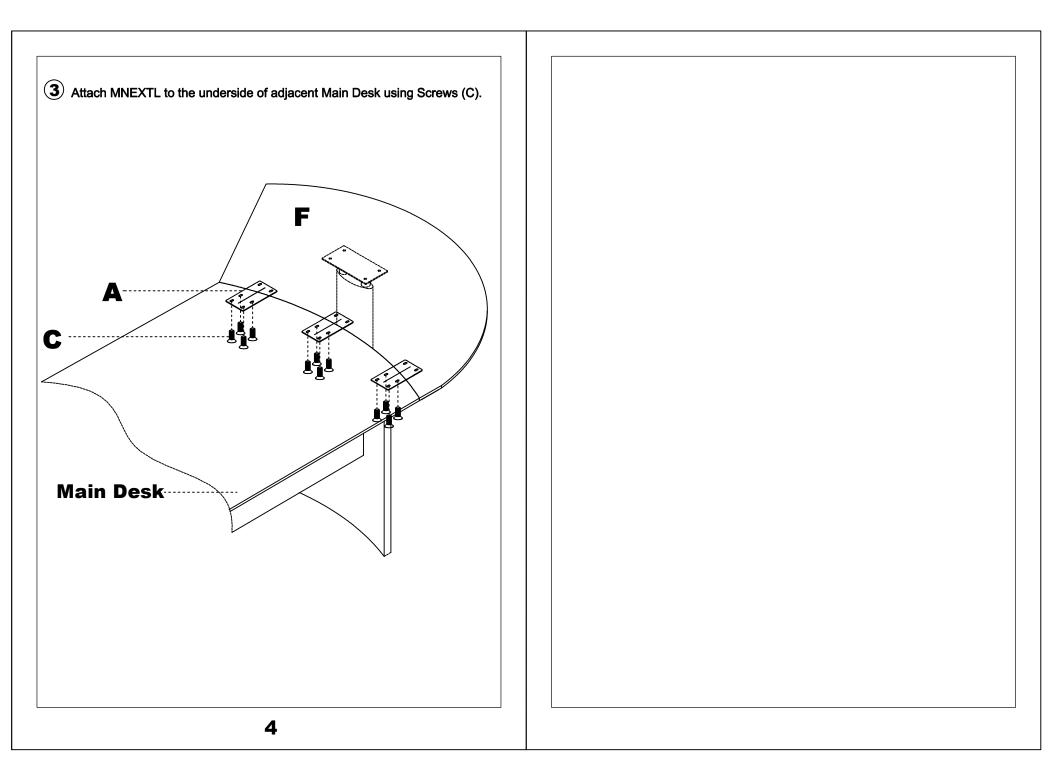

1 Attach Leg (B) to the underside of adjacent Top (F) using Screws (C) and Wrench (E).Install Levelers (D) into threaded inserts in underside of Leg (B).

2 Attach Mntg Plates (A) to the underside of adjacent Top (F) using Screws (C).