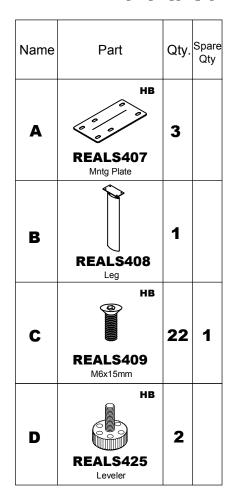

## **PARTS LIST**

| Name | Part                | Qty. | Spare<br>Qty |
|------|---------------------|------|--------------|
| E    | НВ                  | 1    |              |
|      | REALBY028<br>Wrench |      |              |
| F    |                     | 1    |              |
|      | MNEXTL** Top        |      |              |
|      | NEGOWIEE.           |      |              |
|      | MNEXTHB             |      |              |

Items with HB are in hardware box.