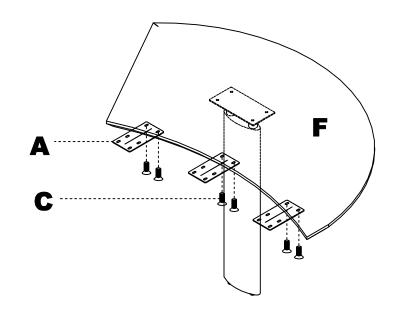

1 Attach Leg (B) to the underside of adjacent Top (F) using Screws (C) and Wrench (E).Install Levelers (D) into threaded inserts in underside of Leg (B).

2 Attach Mntg Plates (A) to the underside of adjacent Top (F) using Screws (C).