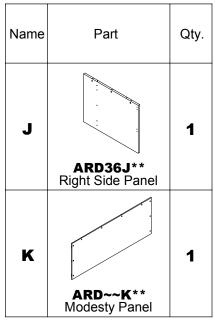

## **PARTS LIST**

| Name | Part                  | Qty. | Spare<br>Qty |
|------|-----------------------|------|--------------|
| A    | REALS004 Wood Dowel   | 10   | 1            |
| В    | REALS003 Cam Post     | 16   | 1            |
| С    | REALSO01 Cam Fastener | 16   | 1            |
|      | ARDHB                 |      |              |

## PARTS LIST

\*\*Denotes Color Code ~~Denotes Size (72" or 66")