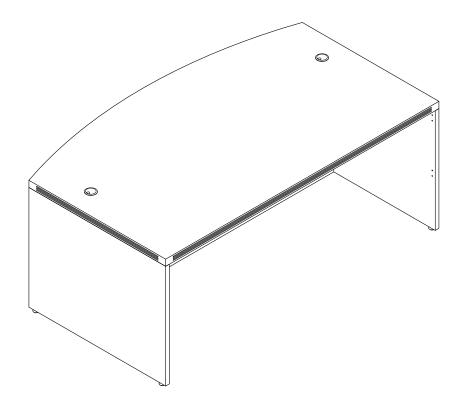

## **PARTS LIST**

| Name | Part                  | Qty. | Spare<br>Qty |
|------|-----------------------|------|--------------|
| A    | REALS004 Wood Dowel   | 10   | 1            |
| В    | REALS003 Cam Post     | 16   | 1            |
| С    | REALSO01 Cam Fastener | 16   | 1            |
|      | ARDHB                 |      |              |