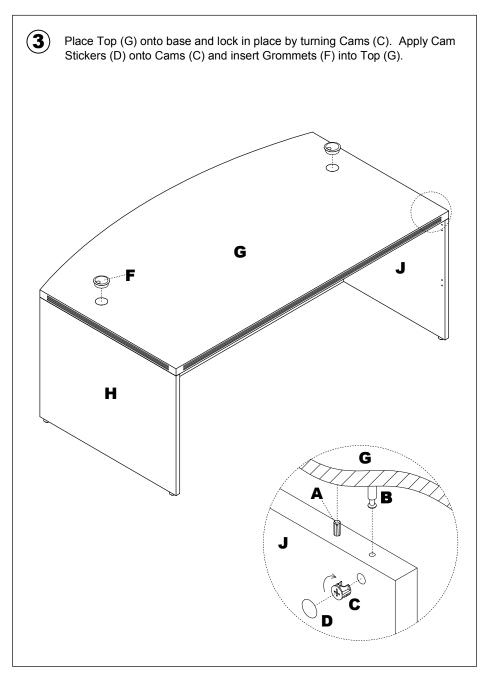

## **PARTS LIST**

| Name | Part                  | Qty. | Spare<br>Qty |
|------|-----------------------|------|--------------|
| A    | REALS004 Wood Dowel   | 10   | 1            |
| В    | REALS003 Cam Post     | 16   | 1            |
| С    | REALSO01 Cam Fastener | 16   | 1            |
|      | ARDHB                 |      |              |

| Name | Part                | Qty. | Spare<br>Qty |
|------|---------------------|------|--------------|
| D    | HB REALS102**       | 16   | 1            |
|      | Cam Sticker         |      |              |
| E    |                     | 4    |              |
|      | REALS067<br>Leveler |      |              |
| F    | НВ                  | 2    |              |
|      | REALS100<br>Grommet |      |              |