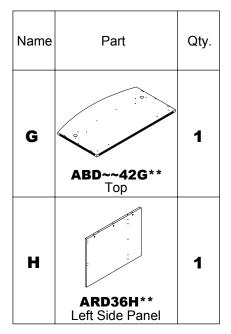

## **PARTS LIST**

| Name | Part                  | Qty. | Spare<br>Qty |
|------|-----------------------|------|--------------|
| A    | REALS004 Wood Dowel   | 10   | 1            |
| В    | REALS003 Cam Post     | 16   | 1            |
| С    | REALSO01 Cam Fastener | 16   | 1            |
|      | ARDHB                 |      |              |

## PARTS LIST

\*\*Denotes Color Code ~~Denotes Size (72" or 66")