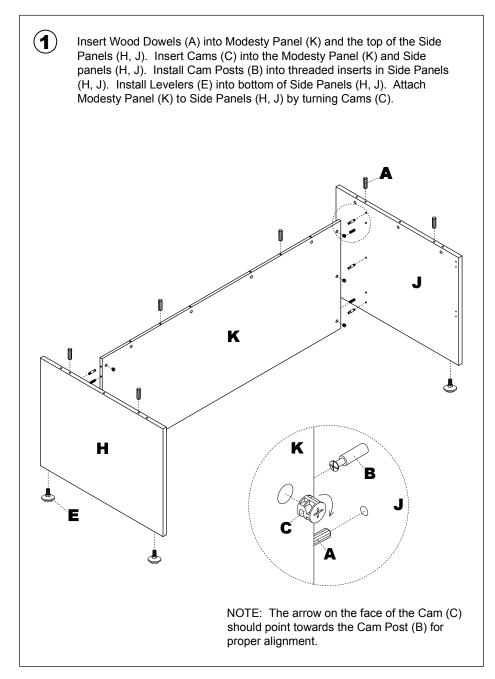

---|--------------|
| A    | REALS004 Wood Dowel   | 10   | 1            |
| В    | REALS003 Cam Post     | 16   | 1            |
| С    | REALSO01 Cam Fastener | 16   | 1            |
|      | ARDHB                 |      |              |

| Name | Part                | Qty. | Spare<br>Qty |
|------|---------------------|------|--------------|
| D    | HB REALS102**       | 16   | 1            |
|      | Cam Sticker         |      |              |
| E    |                     | 4    |              |
|      | REALS067<br>Leveler |      |              |
| F    | НВ                  | 2    |              |
|      | REALS100<br>Grommet |      |              |

Items with HB are in hardware box.

\*\*Denotes Color Code

1

## PARTS LIST





\*\*Denotes Color Code ~~Denotes Size (72" or 66")