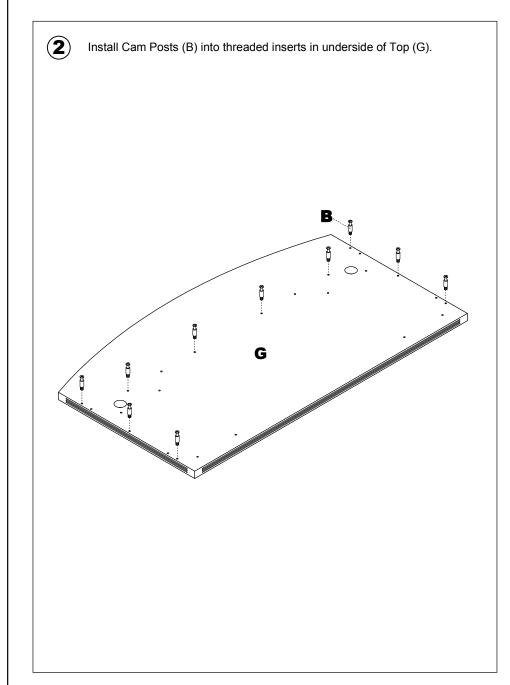

## **PARTS LIST**

| Name | Part                  | Qty. | Spare<br>Qty |
|------|-----------------------|------|--------------|
| A    | REALS004 Wood Dowel   | 10   | 1            |
| В    | REALS003 Cam Post     | 16   | 1            |
| С    | REALSO01 Cam Fastener | 16   | 1            |
|      | ARDHB                 |      |              |