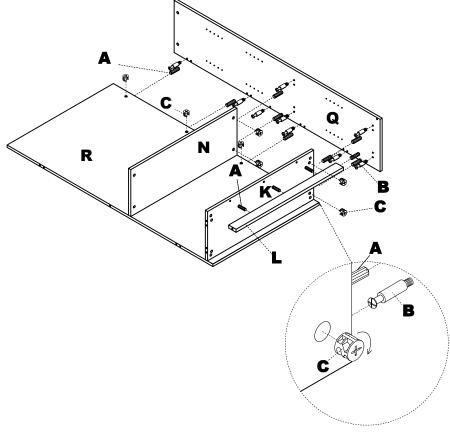

Insert Wood Dowels (A) into Back Panel (R), Bottom (K), Fixed Shelf (N), and Toe Kick (L). Insert Cams (C) into Back Panel (R) Fixed Shelf (N), and Bottom (K). Install Cam Posts (B) into threaded inserts in Right Side Panel (Q). Press Toe Kick (L) to Bottom (K). Attach Right Side Panel (Q) to Back Panel (R), Fixed Shelf (N), and Bottom (K) by turning Cams (C).