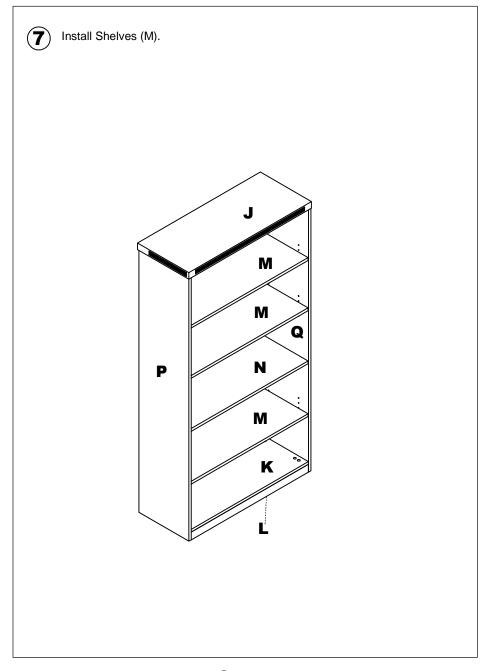

## PARTS LIST

| Name | Part                    | Qty. |
|------|-------------------------|------|
| J    | ABS36J**                | 1    |
| K    | ABS36K** Bottom         | 1    |
| L    | ABS36L** Toe Kick       | 1    |
| М    | ABS36M** Moveable Shelf | 1    |