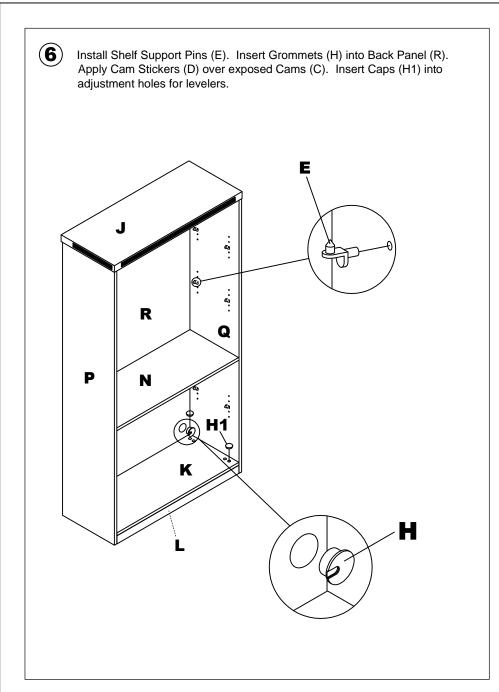

## **PARTS LIST**

| Name | Part                          | Qty. | Spare<br>Qty |
|------|-------------------------------|------|--------------|
| A    | REALS004<br>Wood Dowel        | 31   | 2            |
| В    | REALS003 Cam Post             | 26   | 2            |
| С    | REALS001 Cam Fastener         | 26   | 2            |
| D    | REALS102** Cam Sticker        | 26   | 2            |
| E    | REALS009<br>Shelf Support Pin | 12   | 1            |

| Name | Part                                   | Qty. | Spare<br>Qty |
|------|----------------------------------------|------|--------------|
| F    | REALS008<br>Corner Bracket<br>w/ Glide | 4    |              |
| G    | НВ                                     | 24   | 2            |
|      | <b>REALS005</b> Ø4 x 16mm              |      |              |
| н    | REALS104 Grommet                       | 2    |              |
| H1   | REALS230**                             | 4    |              |
|      | HARDINAGE                              |      |              |
|      | AB5S36HB                               |      |              |