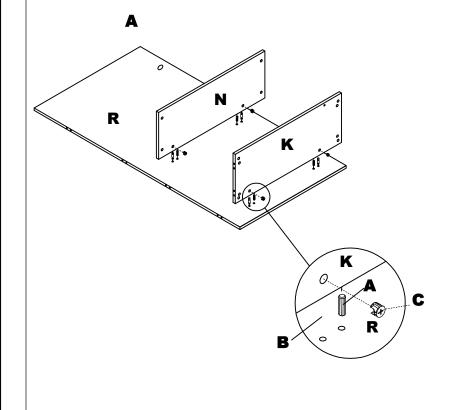

\*\*Denotes Color Code

Insert Wood Dowels (A) into Bottom (K) and Fixed Shelf (N). Insert Cams (C) into Bottom (K) and Fixed Shelf (N). Install Cam Posts (B) into threaded inserts in Back Panel (Q). Attach Back Panel (Q) to Bottom (K) and Fixed Shelf (N) by turning Cams (C).