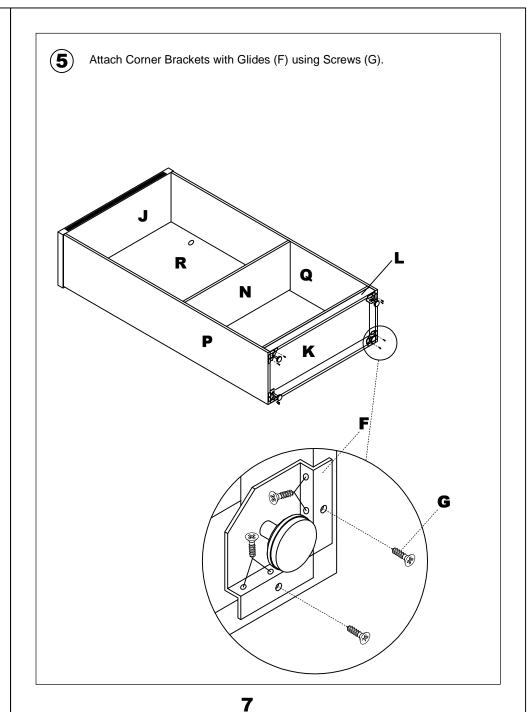

| Name | Part                                   | Qty. | Spare<br>Qty |
|------|----------------------------------------|------|--------------|
| F    | REALS008<br>Corner Bracket<br>w/ Glide | 4    |              |
| G    | НВ                                     | 24   | 2            |
|      | <b>REALS005</b> Ø4 x 16mm              |      |              |
| н    | REALS104 Grommet                       | 2    |              |
| H1   | REALS230**                             | 4    |              |
|      | HARDINAGE                              |      |              |
|      | AB5S36HB                               |      |              |