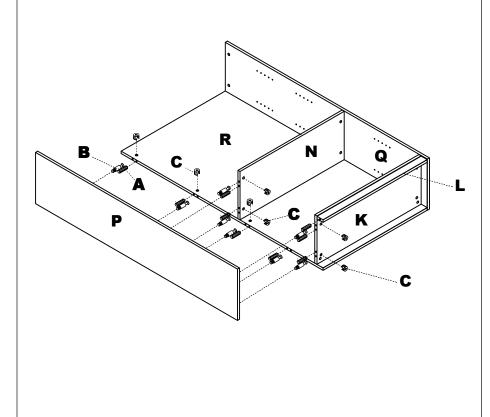

NOTE: The arrow on the face of the Cam (C) should point towards the Cam Post (B) for proper alignment.

Insert Wood Dowels (A) into Back Panel (R), Bottom (K), Fixed Shelf (N), and Toe Kick (L). Insert Cams (C) into Back Panel(R), Bottom (K), and Fixed Shelf (N). Install Cam Posts (B) into threaded inserts in Left Side Panel (P). Attach Left Side Panel (P) to Back Panel (R), Fixed Shelf (N), and Bottom (K) by turning Cams (C).