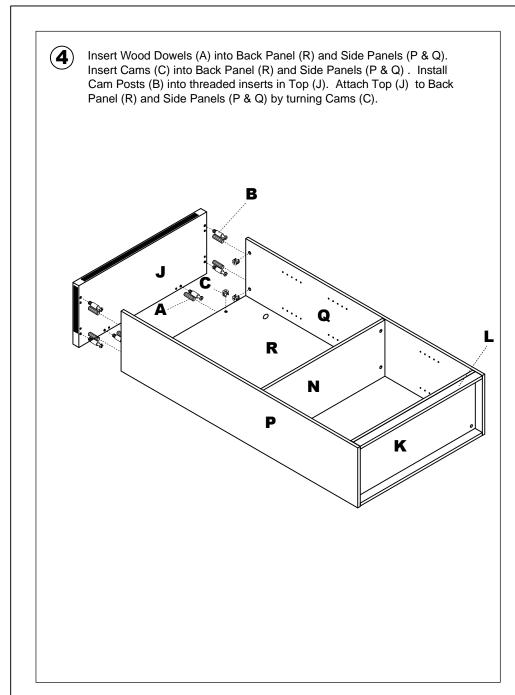

\*\*Denotes Color Code

Insert Wood Dowels (A) into Bottom (K) and Fixed Shelf (N). Insert Cams (C) into Bottom (K) and Fixed Shelf (N). Install Cam Posts (B) into threaded inserts in Back Panel (Q). Attach Back Panel (Q) to Bottom (K) and Fixed Shelf (N) by turning Cams (C).

Insert Wood Dowels (A) into Back Panel (R), Bottom (K), Fixed Shelf (N), and Toe Kick (L). Insert Cams (C) into Back Panel (R) Fixed Shelf (N), and Bottom (K). Install Cam Posts (B) into threaded inserts in Right Side Panel (Q). Press Toe Kick (L) to Bottom (K). Attach Right Side Panel (Q) to Back Panel (R), Fixed Shelf (N), and Bottom (K) by turning Cams (C).

NOTE: The arrow on the face of the Cam (C) should point towards the Cam Post (B) for proper alignment.

Insert Wood Dowels (A) into Back Panel (R), Bottom (K), Fixed Shelf (N), and Toe Kick (L). Insert Cams (C) into Back Panel(R), Bottom (K), and Fixed Shelf (N). Install Cam Posts (B) into threaded inserts in Left Side Panel (P). Attach Left Side Panel (P) to Back Panel (R), Fixed Shelf (N), and Bottom (K) by turning Cams (C).