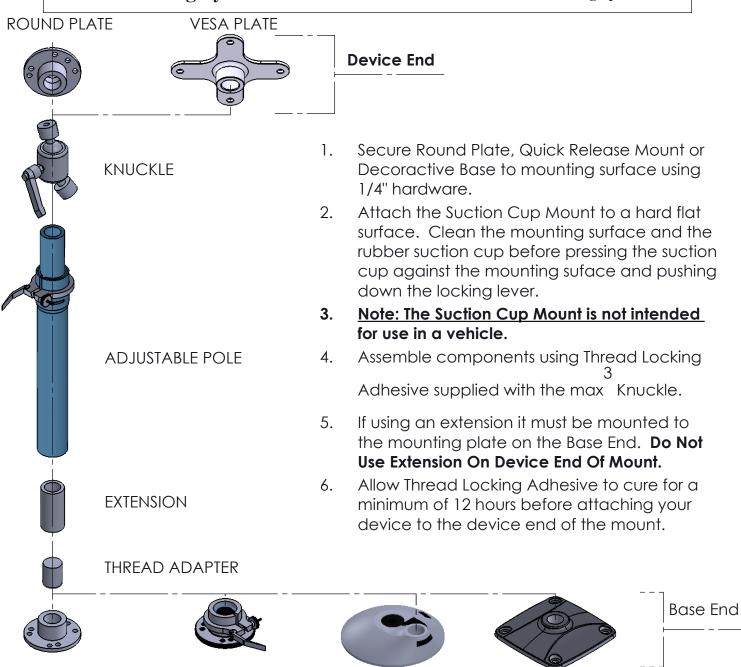

## INSTALLATION INSTRUCTIONS

**Product** 

Revision

Form
INST-494

maX Mounting System

Printing Spec:PS-001

Product Mounting Disclaimer

Gamber-Johnson is not liable under any theory of contract or tort law for any loss, damage, personal injury, special, incidental or consequential damages for personal injury or other damage of any nature arising directly or indirectly as a result of the improper installation or use of its products in vehicle or any other application. In order to safely install and use Gamber-Johnson products full consideration of vehicle occupants, vehicle systems (i.e., the location of fuel lines, brakes lines, electrical, drive train or other systems), air-bags and other safety equipment is required. Gamber-Johnson specifically disclaims any responsibility for the improper use or installation of its products not consistent with the original vehicle manufactures specifications and recommendations, Gamber-Johnson product instruction sheets, or workmanship standards as endorsed through the Gamber-Johnson Certified Installer Program.

SUCTION CUP

**DECORATIVE BASE** 

© Copyright 2017 Gamber-Johnson, LLC

**QUICK RELEASE** 

**ROUND PLATE**