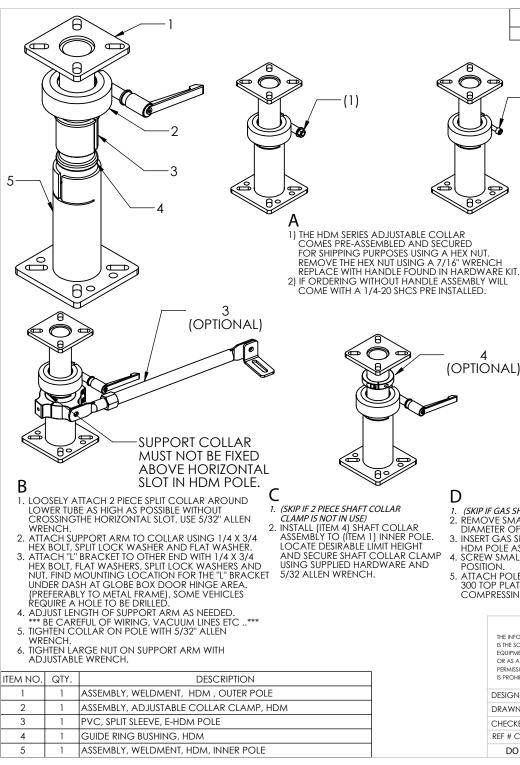

## **HEAVY DUTY MOUNT POLE** INSTALLATION INSTRUCTIONS

1. (SKIP IF GAS SHOCK IS NOT IN USE)

(OPTIONAL)

- 2. REMOVE SMALL PLASTIC DISC OFF THE WIDER DIAMETER OF THE GAS SHOCK BY UNSCREWING.
- 3. INSERT GAS SHOCK FROM THE BOTTOM OF THE HDM POLE ASSEMBLY.

(OPTIONAL)

- SCREW SMALL PLASTIC DISC BACK INTO POSITION.
- 5. ATTACH POLE TO C-HDM-100 BASE AND C-HDM-300 TOP PLATE ADAPTERS, BOTH NOT SHOWN. COMPRESSING THE GAS SHOCK IN THE PROCESS.
- 1. (DISASSEMBLY PROCESS; NOTE THIS SHOULD ONLY BE DONE IN EXTREME CIRCUMSTANCES).
- LOOSEN HANDLE OR BOLT AND TWIST THE COLLAR UNTIL THE SLOT IN THE POLE IS OPPOSITE THE SLOT IN THE COLLAR.
- 3. PULL STRAIGHT UP AND THE COLLAR SHOULD COME OFF WITH THE INNER POLE.
- 4. TO REASSEMBLE REVERSE STEPS 1-3 ENSURING THE SWAGE IS OPPOSITE THE SLOT IN THE COLLAR WHEN EVERYTHING IS TIGHTENED UP.