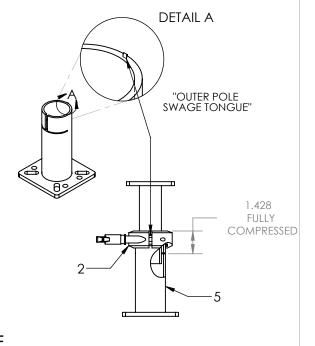

(OPTIONAL)

- SCREW SMALL PLASTIC DISC BACK INTO POSITION.
- 5. ATTACH POLE TO C-HDM-100 BASE AND C-HDM-300 TOP PLATE ADAPTERS, BOTH NOT SHOWN. COMPRESSING THE GAS SHOCK IN THE PROCESS.
- 1. (DISASSEMBLY PROCESS; NOTE THIS SHOULD ONLY BE DONE IN EXTREME CIRCUMSTANCES).
- LOOSEN HANDLE OR BOLT AND TWIST THE COLLAR UNTIL THE SLOT IN THE POLE IS OPPOSITE THE SLOT IN THE COLLAR.
- 3. PULL STRAIGHT UP AND THE COLLAR SHOULD COME OFF WITH THE INNER POLE.
- 4. TO REASSEMBLE REVERSE STEPS 1-3 ENSURING THE SWAGE IS OPPOSITE THE SLOT IN THE COLLAR WHEN EVERYTHING IS TIGHTENED UP.