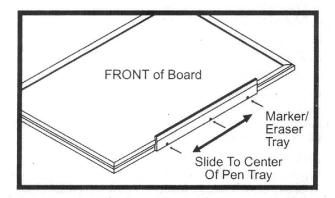

## SECURING MARKER/ERASER TRAY TO BOARD FRAME

- 1. Position Marker/Eraser Tray at desired location along board rail.
- Place screws into board rail where the pre-drilled holes are on the pen tray. Tighten with phillips head tip.
- 3. Check results. If not satisfied, start over from the beginning.