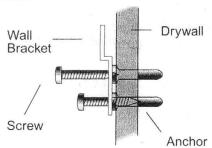

## MOUNTING INSTRUCTIONS

 Punch or drill holes in wall that are no larger than ¼" in diameter. Insert anchors into holes so that they are set firmly into wall. Attach bracket into anchors with screws. Do not over tighten.