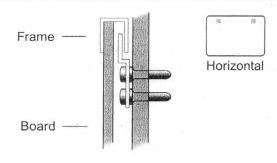

## MOUNTING INSTRUCTIONS

 Punch or drill holes in wall that are no larger than ¼" in diameter. Insert anchors into holes so that they are set firmly into wall. Attach bracket into anchors with screws. Do not over tighten.