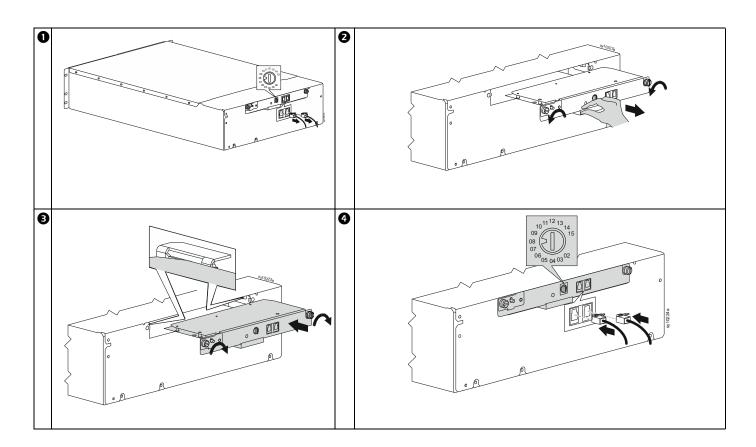

## **APC™ Smart-UPS™ Modular Ultra XRCC - XBP Communication Card**

## **RISK OF ELECTRIC SHOCK**

- Read and follow all safety and installation instructions in the Safety Guide and General Information.
- · XRCC should be replaced by service personnel only.
- For UPS installation with SBU, SBU can remain in normal mode; UPS can be in any mode.
- · For UPS installation without SBU, UPS can be in any mode.
- Battery Modules in all XBPs must be set OFF; disconnect XBP cable that connects to UPS.