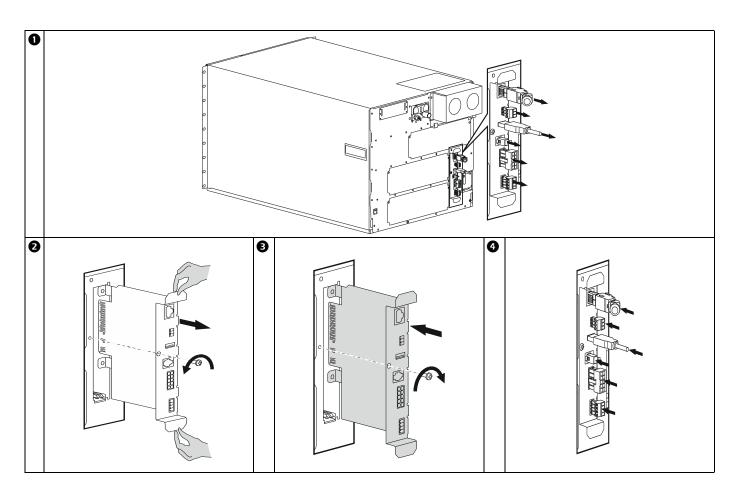

## APC<sup>™</sup> Smart-UPS<sup>™</sup> Modular Ultra SYCC - UPS Communication Card

## RISK OF ELECTRIC SHOCK

- Read and follow all safety and installation instructions in the Safety Guide and General Information.
- SYCC should be replaced by service personnel only.
- For UPS installation with SBU, SBU switch must be set to Bypass mode, and lockout and tagout (LOTO) procedures must be followed.
- For UPS installation without SBU, switch off the electrical panel circuit breaker before installing or servicing the unit or connected equipment.
- UPS must be totally de-energized with all battery input power and input AC disconnected.

Failure to follow these instructions will result in equipment damage, personal injury or death.