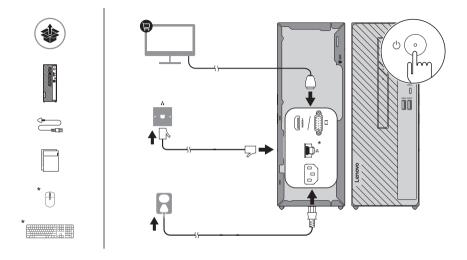

## **IdeaCentre 3**





## [English]

## European Union (EU) / United Kingdom (UK) — radio frequency and power

This radio equipment operates with the following frequency bands and maximum radio-frequency power:

| Technology           | Frequency band<br>[MHz] | Maximum transmit<br>power |
|----------------------|-------------------------|---------------------------|
| WLAN 802.11b/g/n/ax  | 2400 - 2483.5           | < 20 dBm                  |
| WLAN 802.11a/n/ac/ax | 5150 - 5725             | < 23 dBm                  |
| WLAN 802.11a/n/ac/ax | 5725 - 5875             | < 13.98 dBm               |
| Bluetooth BR/EDR/LE  | 2400 - 2483.5           | < 20 dBm                  |

Note: Not all wireless bands may be enabled depending on your product configuration. Usage of this device is limited to indoor locatio