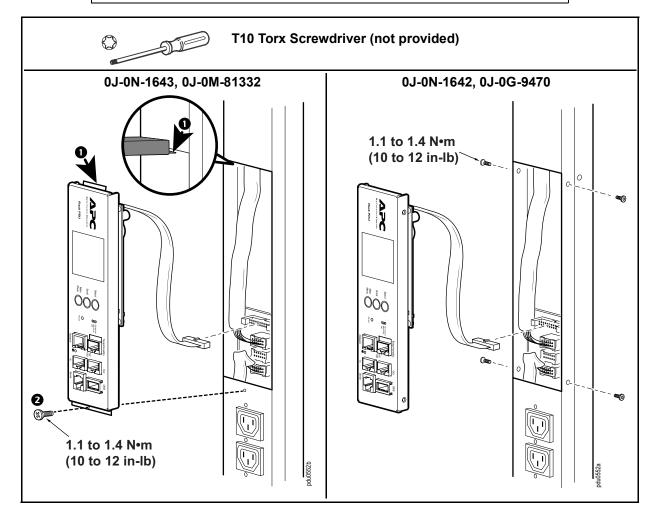

# Rack Power Distribution Unit (PDU) Display Module Installation

## 0J-0N-1643, 0J-0M-81332, 0J-0N-1642, 0J-0G-9470