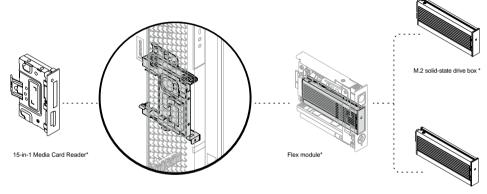

## **ThinkStation** P7







## \*For selected models



E1.S storage box \*

\*For selected models

## [English]

## European Union (EU) / United Kingdom (UK) — radio frequency and power

This radio equipment operates with the following frequency bands and maximum radiofrequency power:

| Technology          | Frequency band [MHz] | Maximum transmit<br>power |
|---------------------|----------------------|---------------------------|
| WLAN 802.11b/g/n/ax | 2400 - 2483.5        | < 20 dBm                  |

| Technology           | Frequency band [MHz] | Maximum transmit<br>power |
|----------------------|----------------------|---------------------------|
| WLAN 802.11a/n/ac/ax | 5150 - 5725          | < 23 dBm                  |
| WLAN 802.11a/n/ac/ax | 5725 - 5875          | < 13.98 dBm               |
| WLAN 802.11ax        | 5945 - 6425