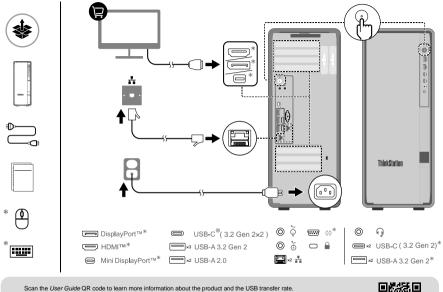

## **ThinkStation** P7







## \*For selected models



E1.S storage box \*

\*For selected models

## [English]

## European Union (EU) / United Kingdom (UK) — radio frequency and power

This radio equipment operates with the following frequency bands and maximum radiofrequency power:

| Technology          | Frequency band [MHz] | Maximum transmit<br>power |
|---------------------|----------------------|---------------------------|
| WLAN 802.11b/g/n/ax | 2400 - 2483.5        | < 20 dBm                  |

| Technology           | Frequency band [MHz] | Maximum transmit<br>power |
|----------------------|----------------------|---------------------------|
| WLAN 802.11a/n/ac/ax | 5150 - 5725          | < 23 dBm                  |
| WLAN 802.11a/n/ac/ax | 5725 - 5875          | < 13.98 dBm               |
| WLAN