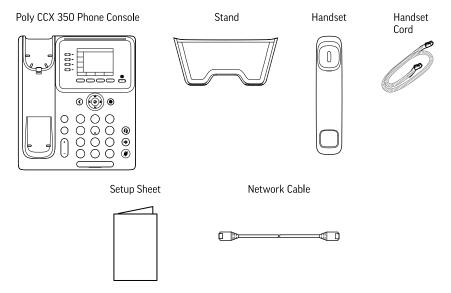

# poly

#### Poly CCX 350 Business Media Phone



### Package Contents



#### **Optional Accessories**



AC Power Adapter (varies by region)



Wall Mount Bracket

For more information on optional accessories, contact your reseller.

#### Features



\*The Microsoft Teams logo appears when the CCX 350 is running the Teams application. When running the Teams application, the Teams button returns you to the Teams **Home** screen.

#### **Connect Desktop Stand**



#### **Connect Cables**



#### **Connect Optional Headset**



## poly

HP Inc UK Ltd, Regulatory Enquiries, Earley West, 300 Thames Valley Park Drive, Reading, RG6 1PT

HP REG 23010, 08028 Barcelona, Spain

#### ENERGY STARE:



Backlight intensity and timeout can be adjusted in basic user settings menu. By default, after the phone is idle for 40 seconds, the backlight dims. The backlight automatic