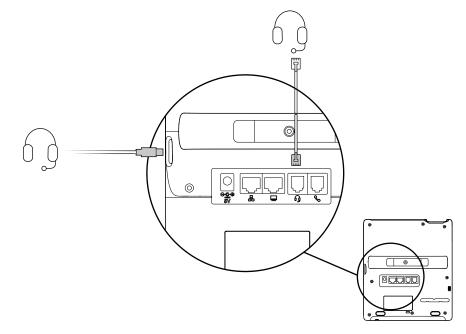

# poly

#### Poly CCX 350 Business Media Phone



### Package Contents



#### **Optional Accessories**



AC Power Adapter (varies by region)



Wall Mount Bracket

For more information on optional accessories, contact your reseller.

#### Features



\*The Microsoft Teams logo appears when the CCX 350 is running the Teams application. When running the Teams application, the Teams button returns you to the Teams **Home** screen.

#### **Connect Desktop Stand**



#### **Connect Cables**



#### **Connect Optional Headset**



## poly

HP Inc UK Ltd, Regulatory Enquiries, Earley West, 300 Thames Valley Park Drive, Reading, RG6 1PT

HP REG 23010, 08028 Barcelona, Spain

#### ENERGY STARE:



Backlight intensity and timeout can be adjusted in basic user settings menu. By default, after the phone is idle for 40 seconds, the backlight dims. The backlight automatically turns on with any phone activity.



Translations of this Setup Sheet are available at support hp.com/poly.

ەاندأ قروكذملا تاغلل قلصفنم تادنتسم يف ةيلااتلا تادنتسملا قمجرت متتس. ar

de Übersetzungen dieser Einrichtungsanleitung sind unter support.hp.com/poly verfügbar. es Las traducciones de esta guía de instalación están disponibles en support.hp.com/poly. fr Des traductions de cette Fiche de configuration sont disponibles à l'adresse support.hp.co