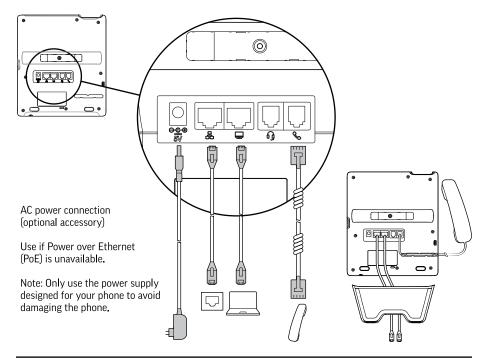

# poly

#### Poly CCX 350 Business Media Phone



### Package Contents



#### **Optional Accessories**



AC Power Adapter (varies by region)



Wall Mount Bracket

For more information on optional accessories, contact your reseller.

#### Features



\*The Microsoft Teams logo appears when the CCX 350 is running the Teams application. When running the Teams application, the Teams button returns you to the Teams **Home** screen.

#### **Connect Desktop Stand**



#### **Connect Cables**



#### **Connect Optional Headset**



## poly

HP Inc UK Ltd, Regulatory Enquiries, Earley West, 300 Thames Valley Park Drive, Reading, RG6 1PT

HP REG 23010, 08028 Barcelona, Spain

#### ENERGY STARE:



Backlight intensity and timeout can be adjusted in basic user settings menu. By default, after the phone is idle for 40 seconds, the backlight dims. The backlight automatically turns on with any phone activity.



Translations of this Setup Sheet are available at support hp.com/poly.

ەاندأ قروكذملا تاغلل قلصفنم تادنتسم يف ةيلااتلا تادنتسملا قمجرت متتس. ar

de Übersetzungen dieser Einrichtungsanleitung sind unter support.hp.com/poly verfügbar. es Las traducciones de esta guía de instalación están disponibles en support.hp.com/poly. fr Des traductions de cette Fiche de configuration sont