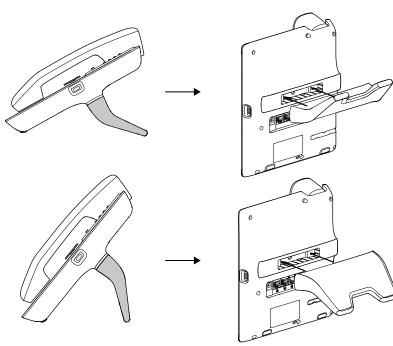

# poly

#### Poly CCX 350 Business Media Phone



### Package Contents



#### **Optional Accessories**



AC Power Adapter (varies by region)



Wall Mount Bracket

For more information on optional accessories, contact your reseller.

#### Features



\*The Microsoft Teams logo appears when the CCX 350 is running the Teams application. When running the Teams application, the Teams button returns you to the Teams **Home** screen.

#### **Connect Desktop Stand**



#### **Connect Cables**



#### **Connect Optional Headset**



## poly

HP Inc UK Ltd, Regulatory Enquiries, Earley West, 300 Thames Valley Park Drive, Reading, RG6 1PT

HP REG 23010, 08028 Barcelona, Spain

#### ENERGY STARE:



Backlight intensity and timeout can be adjusted in basic user settings menu. By default, after the phone is idle for 40 seconds, the backlight dims. The backlight automatically turns on with any phone activity.



Translations of this Setup Sheet are available at support hp.com/poly.

ەاندأ قروكذملا تاغلل قلصفنم تادنتسم يف ةيلااتلا تادنتسملا قمجرت متتس. ar

de Übersetzungen dieser Einrichtungsanleitung sind unter support.hp.com/poly verfügbar. es Las traducciones de esta guía de instalación están disponibles en support.hp.com/poly. fr Des traductions de cette F