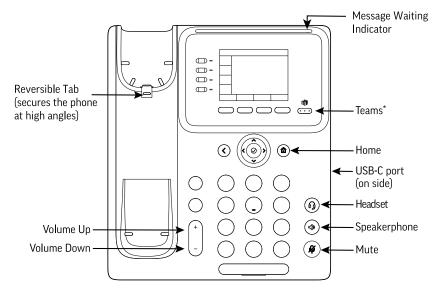

#### Features

\*The Microsoft Teams logo appears when the CCX 350 is running the Teams application. When running the Teams application, the Teams button returns you to the Teams **Home** screen.