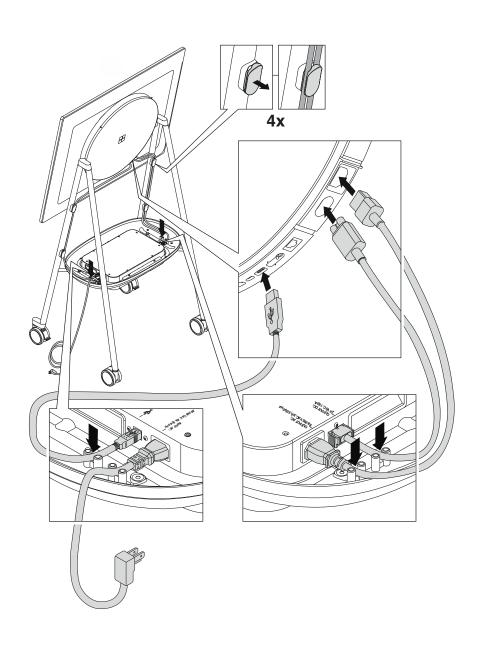

## **Package Contents**

Inspect the contents of the APC Charge Mobile Power Supply for Surface Hub 2 (APC Charge) upon receipt. Notify the carrier and dealer if the unit is damaged.

**Note:** Use the AC power cord supplied with Surface Hub 2 to connect APC Charge to AC power.

#### RISK OF FALLING EQUIPMENT

- · Follow the installation instructions.
- Secure the APC Charge in the tray using all of the screws supplied for this purpose.

Failure to follow these instructions could result in equipment damage.

### Input/Output connections

| 0 | USB cable for onscreen battery display      |  |
|---|---------------------------------------------|--|
| 0 | DC cable for on battery operation           |  |
| € | AC Pass Through cable for normal operation  |  |
| 4 | AC Power Cord (supplied with Surface Hub 2) |  |