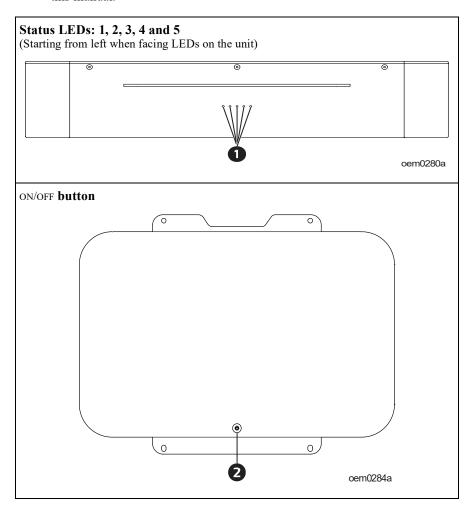

### **Panel Features**

**Note:** Refer to the table "Key To Identify Front Panel Features" on page 7, that provides a key to the callout numbers for the panel graphics depicted in this manual.

| Key To Identify Front Panel Features |                     |                                                                                                                                                                                                               |  |
|--------------------------------------|---------------------|---------------------------------------------------------------------------------------------------------------------------------------------------------------------------------------------------------------|--|
| 0                                    | Status LEDs         | The 5 status LEDs indicate the state of charge in the following manner:  • 0-20%  • 21%-40%  • 41%-60%  • 61%-80%  • 81%-100%  The LED1 turns red to indicate low battery of less than 12.5% state of charge. |  |
| 2                                    | ON/OFF button       | See "Power On/Off functionality" in the user manual for details.                                                                                                                                              |  |
| Ð                                    | AC Output Connector | IEC 60320 C13                                                                                                                                                                                                 |  |
| 4                                    | DC Output Connector | This connector provides regulated 24 VDC output.                                                                                                                                                              |  |
| 6                                    | USB port Type B     | Use USB type B port for Battery parameters through Human Interface Device (HID).                                                                                                                              |  |
| 6                                    | AC Input Connector  | IEC 60320 C14                                                                                                                                                                                                 |  |