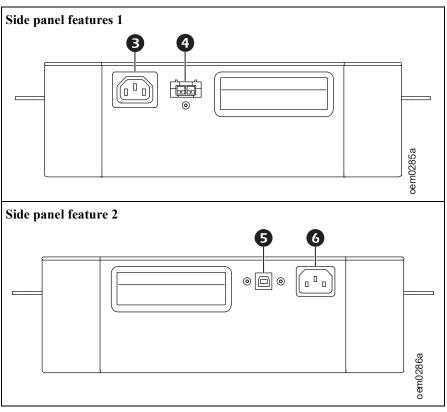

### **Panel Features**

**Note:** Refer to the table "Key To Identify Front Panel Features" on page 7, that provides a key to the callout numbers for the panel graphics depicted in this manual.

| Key To Identify Front Panel Features |                     |                                                                                                                                                                                                               |  |
|--------------------------------------|---------------------|---------------------------------------------------------------------------------------------------------------------------------------------------------------------------------------------------------------|--|
| 0                                    | Status LEDs         | The 5 status LEDs indicate the state of charge in the following manner:  • 0-20%  • 21%-40%  • 41%-60%  • 61%-80%  • 81%-100%  The LED1 turns red to indicate low battery of less than 12.5% state of charge. |  |
| 2                                    | ON/OFF button       | See "Power On/Off functionality" in the user manual for details.                                                                                                                                              |  |
| Ð                                    | AC Output Connector | IEC 60320 C13                                                                                                                                                                                                 |  |
| 4                                    | DC Output Connector | This connector provides regulated 24 VDC output.                                                                                                                                                              |  |
| 6                                    | USB port Type B     | Use USB type B port for Battery parameters through Human Interface Device (HID).                                                                                                                              |  |
| 6                                    | AC Input Connector  | IEC 60320 C14                                                                                                                                                                                                 |  |