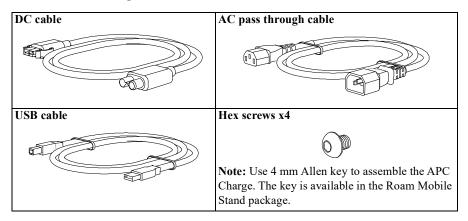

## **Package Contents**

Inspect the contents of the APC Charge Mobile Power Supply for Surface Hub 2 (APC Charge) upon receipt. Notify the carrier and dealer if the unit is damaged.

**Note:** Use the AC power cord supplied with Surface Hub 2 to connect APC Charge to AC power.

### Input/Output connections

| 0 | USB cable for onscreen battery display      |  |
|---|---------------------------------------------|--|
| 0 | DC cable for on battery operation           |  |
| € | AC Pass Through cable for normal operation  |  |
| 4 | AC Power Cord (supplied with Surface Hub 2) |  |