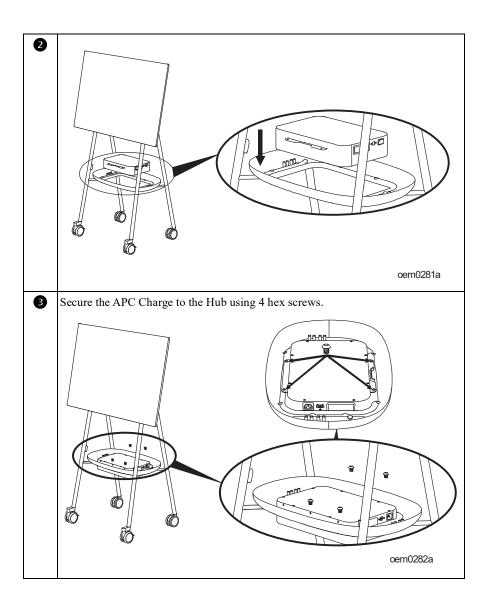

### Installation

#### RISK OF FALLING EQUIPMENT

- · Follow the installation instructions.
- Secure the APC Charge in the tray using all of the screws supplied for this purpose.

Failure to follow these instructions could result in equipment damage.