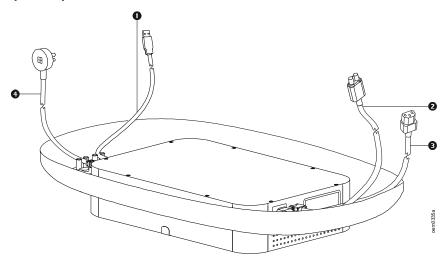

### Input/Output connections

| 0 | USB cable for onscreen battery display      |  |
|---|---------------------------------------------|--|
| 0 | DC cable for on battery operation           |  |
| € | AC Pass Through cable for normal operation  |  |
| 4 | AC Power Cord (supplied with Surface Hub 2) |  |