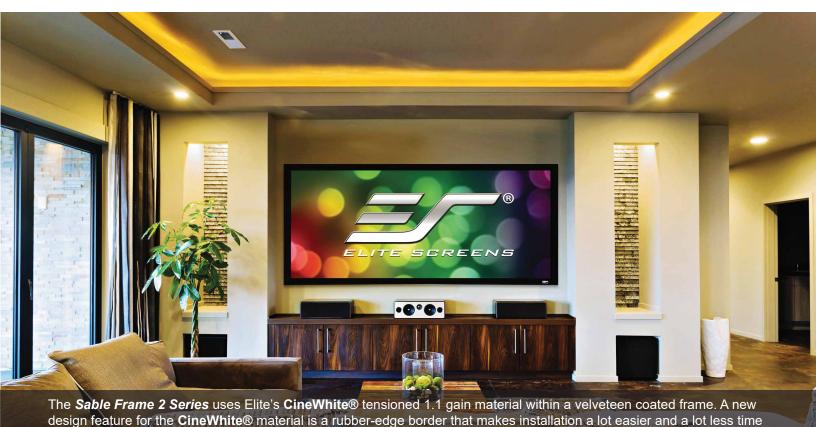

FIXED-FRAME PROJECTOR SCREEN

consuming. As an added bonus, a new installation kit with sliding wall brackets is included free of charge.