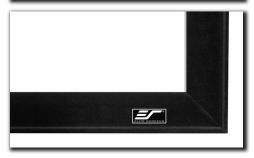

## **Design and Installation**

- · 2.4" width frame and is velvet coated
- Split-frame design facilitates lower shipping costs without sacrificing quality
- · Easy to assemble and install in minutes
- Wall brackets allow screen to slide horizontally for properly centered installation
- Installation kit includes: Woods screws & anchors, Wall Brackets, Screwdriver, Mallet