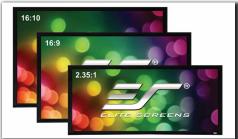

## **Screen Material**

- Award Winning CineWhite® 1.1 Gain front projection material with black backing and full tension uniformity across entire viewing surface
- Outstanding picture quality at any viewing angle with no compromise in resolution or brightness
- · Active 3D and 4K Ultra HD Ready
- Elegant velvet covered frame absorbs projector overshoot and increases picture contrast
- · Assembles in minutes and includes installation hardware
- Compatible with Ultra/Short and Standard throw projectors
- · Available in various sizes and aspect ratios