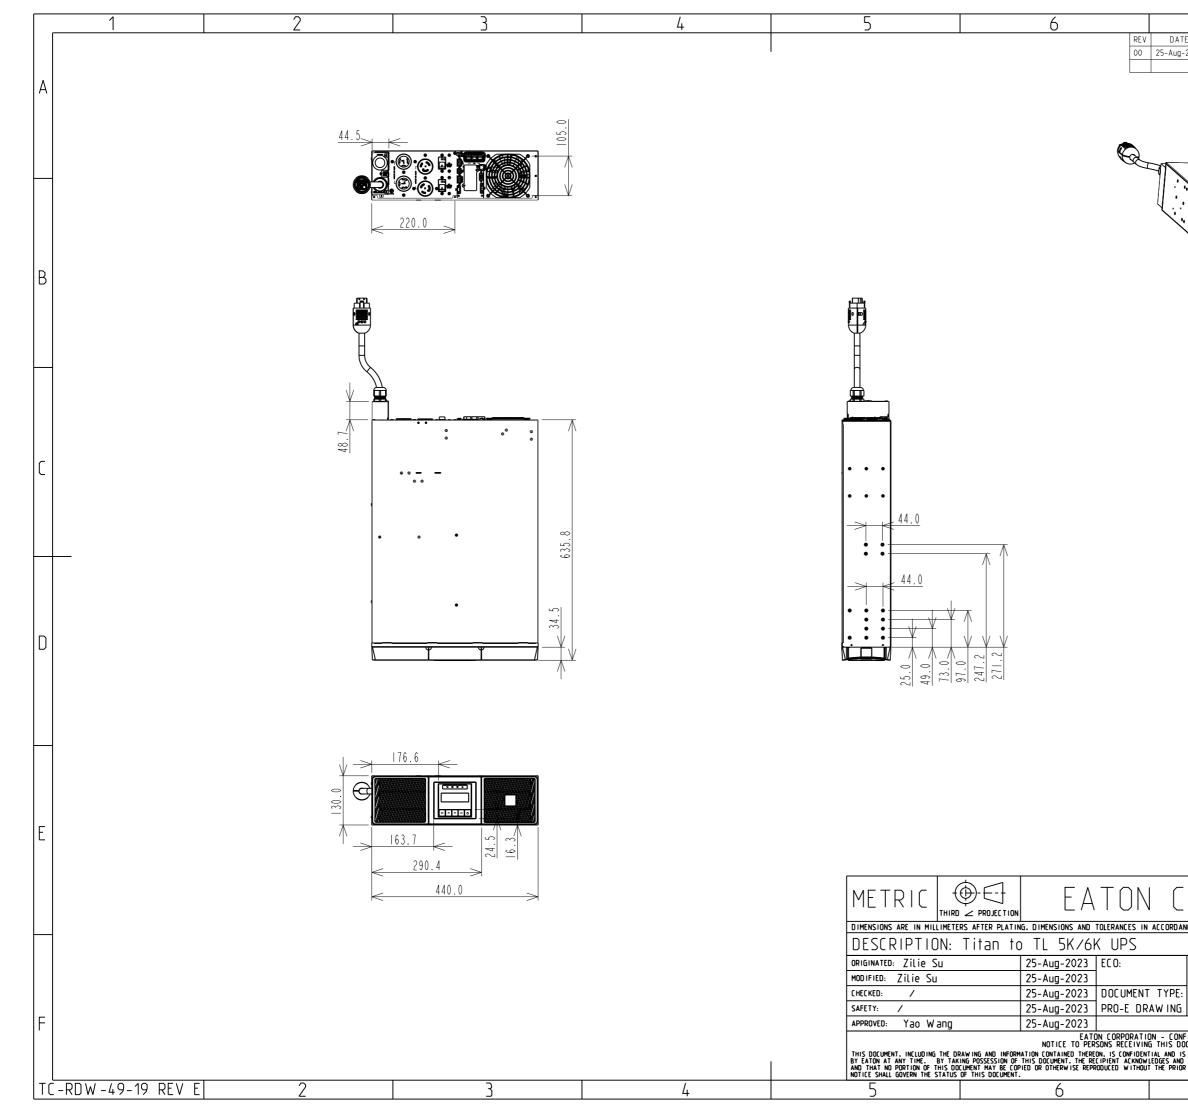

|                                         | 7                                                                |                                                                                                         | 8                                                                                        |                                                                      |       |
|-----------------------------------------|------------------------------------------------------------------|---------------------------------------------------------------------------------------------------------|------------------------------------------------------------------------------------------|----------------------------------------------------------------------|-------|
| IATE<br>ug-2023                         | ECO-CODE                                                         | MODIFICATION<br>FIRST ISSUE                                                                             | PREPARED<br>Zilie Su                                                                     | APPROVED<br>Yao Wang                                                 | ]     |
| -9 2023                                 |                                                                  |                                                                                                         | 2100 30                                                                                  |                                                                      |       |
|                                         |                                                                  |                                                                                                         |                                                                                          |                                                                      | A     |
|                                         |                                                                  |                                                                                                         |                                                                                          |                                                                      |       |
|                                         | ·                                                                |                                                                                                         |                                                                                          |                                                                      | ╞     |
|                                         |                                                                  |                                                                                                         |                                                                                          |                                                                      |       |
|                                         |                                                                  |                                                                                                         |                                                                                          |                                                                      |       |
|                                         |                                                                  |                                                                                                         |                                                                                          |                                                                      | В     |
|                                         |                                                                  |                                                                                                         |                                                                                          |                                                                      |       |
|                                         |                                                                  |                                                                                                         |                                                                                          |                                                                      |       |
|                                         |                                                                  |                                                                                                         |                                                                                          |                                                                      |       |
|                                         |                                                                  |                                                                                                         |                                                                                          |                                                                      |       |
|                                         |                                                                  | . 7                                                                                                     | 1                                                                                        |                                                                      |       |
|                                         |                                                                  |                                                                                                         |                                                                                          |                                                                      |       |
| -                                       |                                                                  |                                                                                                         |                                                                                          |                                                                      | C     |
| • •                                     |                                                                  |                                                                                                         |                                                                                          |                                                                      |       |
|                                         |                                                                  |                                                                                                         |                                                                                          |                                                                      |       |
|                                         |                                                                  |                                                                                                         |                                                                                          |                                                                      | -     |
|                                         |                                                                  |                                                                                                         |                                                                                          |                                                                      |       |
|                                         |                                                                  |                                                                                                         |                                                                                          |                                                                      |       |
|                                         |                                                                  |                                                                                                         |                                                                                          |                                                                      | D     |
|                                         |                                                                  |                                                                                                         |                                                                                          |                                                                      |       |
|                                         |                                                                  |                                                                                                         |                                                                                          |                                                                      |       |
|                                         |                                                                  |                                                                                                         |                                                                                          |                                                                      |       |
|                                         |                                                                  |                                                                                                         |                                                                                          |                                                                      |       |
|                                         |                                                                  |                                                                                                         |                                                                                          |                                                                      |       |
|                                         |                                                                  |                                                                                                         |                                                                                          |                                                                      | E     |
|                                         |                                                                  |                                                                                                         |                                                                                          |                                                                      |       |
| $\Gamma \cap$                           |                                                                  | ATION                                                                                                   | ۲A٦                                                                                      |                                                                      |       |
|                                         |                                                                  | $A \mid \cup \cup$<br>94. SEE NOTES FOR TOLERANCES.                                                     |                                                                                          |                                                                      |       |
|                                         |                                                                  |                                                                                                         |                                                                                          |                                                                      |       |
|                                         |                                                                  |                                                                                                         |                                                                                          | SIZE: A3<br>SCALE:                                                   | -     |
| PE:<br>NG                               | 5K                                                               | 6K sta                                                                                                  |                                                                                          | 1:10<br>SHEET:                                                       | _     |
| ONF IDENT<br>DOCUMENT                   | IAL AND PROPRIET<br>AND/OR TECHNICA                              | ARY<br>L INFORMATION                                                                                    |                                                                                          | 1 OF 1                                                               | F     |
| ) IS THE EX<br>AND AGREES<br>RIOR WRITT | CLUSIVE PROPERTY OF<br>THAT THIS DOCUMENT<br>EN CONSENT OF EATON | EATON CORPORATION, AND IS MERELY<br>CANNOT BE USED IN ANY MANNER AD<br>. IN THE CASE OF CONFLICTING CON | ON LOAN AND SUBJECT<br>VERSE TO THE INTERES<br>TRACTUAL PROVISIONS.<br>0 2011 Falan Comm | T TO RECALL<br>STS OF EATON<br>THIS<br>valion - All Rights Reserved. |       |
|                                         | 7                                                                |                                                                                                         | A 3                                                                                      | <b></b>                                                              | ۔<br> |