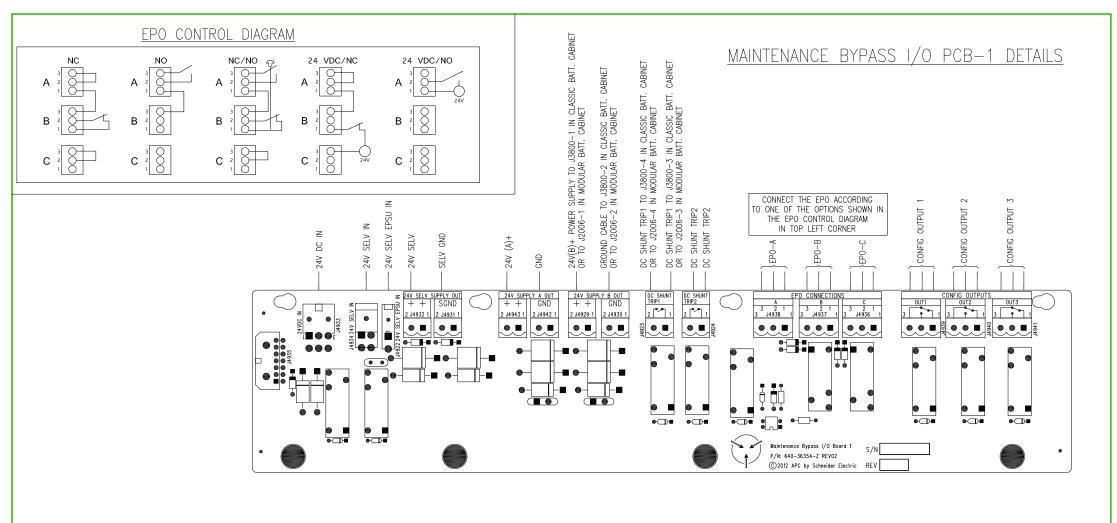

MAIN CONTROLLER



Schneider

**2** Electric

DRAWN

APPROVED

PROJECT: SUBMITTAL DRAWINGS SHEET 8 OF 9

JAYAPRAKASH

CG/SM/HD/LS/MG/MW

ENGINEER: NR/WZ/MP/CA/TA

16-APR-15

16-APR-15

16-APR-15

ANGLE

PROJECTION

N.A

SCHNEIDER ELECTRIC AND SHALL NOT BE COPIED, REPRODUCED OR

JSED IN WHOLE OR IN PART, AS THE BASIS FOR THE MANUFACTUR

OR SALE OF ITEMS WITHOUT WRITTEN PERMISSION FROM SCHNEIDER

ELECTRIC. THIS DRAWING IS BASED UPON LATEST AVAILABLE INFORMATION AND IS SUBJECT TO CHANGE WITHOUT NOTICE.

NOTES:

1. INSTALLATION SHALL COMPLY WITH ALL APPLICABLE NATIONAL, STATE AND LOCAL ELECTRICAL REGULATIONS. 2. REFER TO PRODUCT DOCUMENTATION FOR ADDITIONAL DETAILS PRIOR TO INSTALLATION AND SITE PREPARATION WORK.