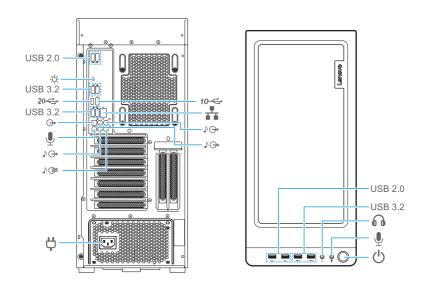

## EGIN

Lenovo Legion Tower 7i (34L, 7)

8888

| ⊹≎               | Lighting switch                              |
|------------------|----------------------------------------------|
| 20←              | USB-C <sup>®</sup> (3.2 Gen 2 × 2) connector |
| ⊕ <b>₽</b> ∿⊕ ∧⊕ | Audio connectors                             |
| <b>Ģ</b>         | Power cord connector                         |
| 10 ←             | USB 3.2 connector Gen 2                      |
| ##               | Ethernet connector (2.5G)                    |
| 6                | Headphone connector                          |
| <u>•</u>         | Microphone connector                         |
| Q                | Power button                                 |
|                  |                                              |