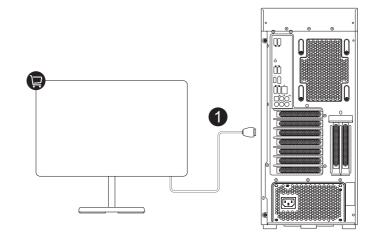

## EGIN

Lenovo Legion Tower 7i (34L, 7)

8888

| ⊹≎               | Lighting switch                              |
|------------------|----------------------------------------------|
| 20←              | USB-C <sup>®</sup> (3.2 Gen 2 × 2) connector |
| ⊕ <b>₽</b> ∿⊕ ∧⊕ | Audio connectors                             |
| <b>Ģ</b>         | Power cord connector                         |
| 10 ←             | USB 3.2 connector Gen 2                      |
| ##               | Ethernet connector (2.5G)                    |
| 6                | Headphone connector                          |
| <u>•</u>         | Microphone connector                         |
| Q                | Power button                                 |
|                  |                                              |