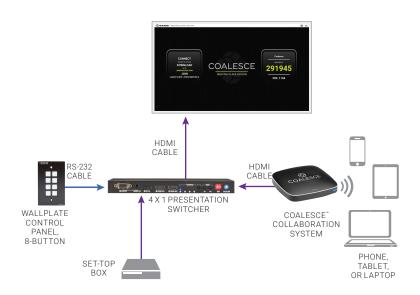

## SMALL MEETING ROOM APP: 1 Display / 2-4 Sources

FOR FULL SPECIFICATIONS, GO TO BLACKBOX.COM/COLLABORATION