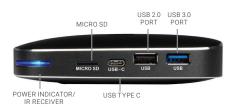

## OPTIONAL CONNECTIONS

- · RJ-45 (Ethernet) port: Connect to your LAN
- · USB port: Connect to a mouse or touchscreen

#### Side View