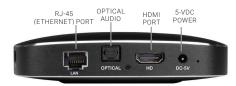

## REQUIRED CONNECTIONS

- HDMI port: Connect to a display using the supplied HDMI Cable
- · Connect to the 5-VDC power jack

## OPTIONAL CONNECTIONS

- · RJ-45 (Ethernet) port: Connect to your LAN
- · USB port: Connect to a mouse or touchscreen

#### **Back View**