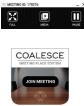

#### JOIN A MEETING

Enter your name, the meeting ID, and an optional PIN number and then click the "Join Now" button.