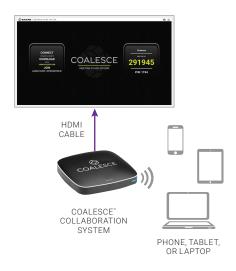

oaded from http://www.google.com/chrome.

Open Chrome and navigate to http://www.joincoalesce.com.

The Coalesce Extension must be installed from the Chrome web store to share the screen. You will be prompted to do this the first time you go to www.joincoalesce.com.

To install the extension, click on the "get our extension" link, then click "add extension" to add the extension

### CONNECT VIA WINDOWS CLIENT

To connect to the Coalesce via a Windows client, click download Windows client. Follow the on-screen instructions to install on the PC.

Once installed, double-click the Coalesce icon to launch the application.

#### JOIN A MEETING

Enter your name, the meeting ID, and an optional PIN number and then click the "Join Now" button.









# **HUDDLE SPACE APP:** 1 Display / 1 Source





## SMALL MEETING ROOM APP: 1 Display / 2-4 Sources



FOR FULL SPECIFICATIONS, GO TO BLACKBOX.COM/COLLABORATION



## **NOTES**



## NEED HELP? LEAVE THE TECH TO US

# LIVE 24/7 TECHNICAL SUPPORT

1.877.877.2269