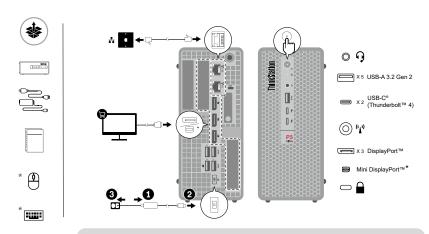

## ThinkStation P3 Ultra

Scan the User Guide QR code to learn more information about the product and the USB transfer rate.

<sup>\*</sup>For selected models

You can configure the expansion module to support many types of devices and scenarios, including but not limited to the following: