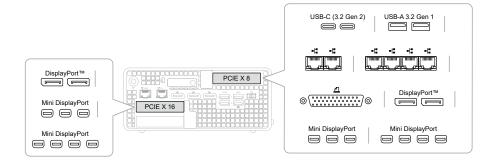

## ThinkStation P3 Ultra

Scan the User Guide QR code to learn more information about the product and the USB transfer rate.

<sup>\*</sup>For selected models

You can configure the expansion module to support many types of devices and scenarios, including but not limited to the following: