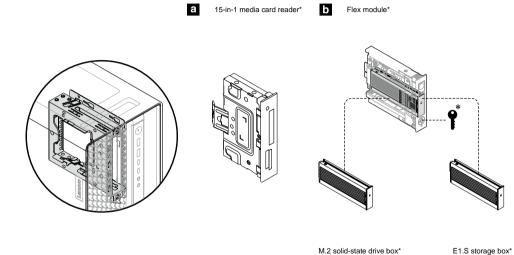

## ThinkStation P5



















■ USB-C<sup>®</sup>(3.2 Gen 2 X 2)

×3 USB-A 3.2 Gen 2

×2 USB-A 2.0



⊚ **Ģ** 

■ ×2 USB-C (3.2 Gen 2)\*

×2 USB-A 3.2 Gen 2\*

Scan the User Guide QR code to learn more information about the product and the USB transfer rate.



For selected models



## [English] European Union (EU) / United Kingdom (UK) — radio frequency and power

This radio equipment operates with the following frequency bands and maximum radiofrequency power:

| Technology          | Frequency band [MHz] | Maximum transmit<br>power |
|---------------------|----------------------|---------------------------|
| WLAN 802.11b/g/n/ax | 2400 - 2483.5        | < 20 dBm                  |

| Technology           | Frequency band [MHz] | Maximum transmit<br>power |
|----------------------|----------------------|---------------------------|
| WLAN 802.11a/n/ac/ax | 5150 - 5725          | < 23 dBm                  |
| WLAN 802.11a/n/ac/ax | 5725 - 5875          | < 13.98 dBm               |
| WLAN 802.11ax        | 5945 - 6425          | < 23 dBm                  |
| Blueto