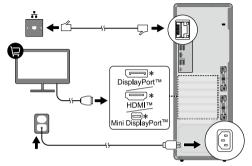

## ThinkStation P5

■ USB-C<sup>®</sup>(3.2 Gen 2 X 2)

×3 USB-A 3.2 Gen 2

×2 USB-A 2.0

⊚ **Ģ** 

■ ×2 USB-C (3.2 Gen 2)\*

×2 USB-A 3.2 Gen 2\*

Scan the User Guide QR code to learn more information about the product and the USB transfer rate.

For selected models