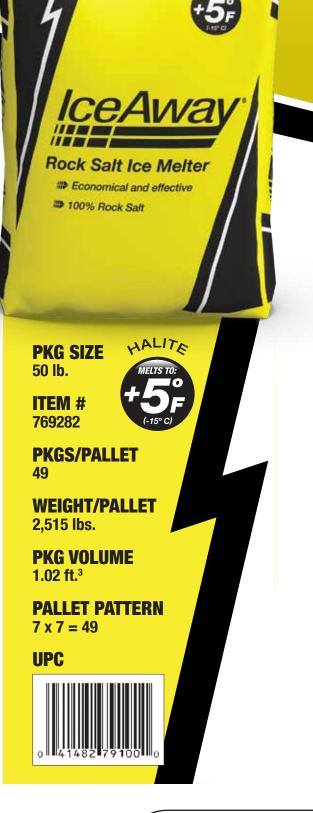

iable ice melt choice for professionals who have a job to do and a budget to keep in mind. IceAway Rock Salt delivers rock-solid performance in helping keep roads, sidewalks and steps free from the threat of snow and ice.

## MELTS ICE AND SNOW DOWN TO 5°F/-15°C —

a workhorse for almost all winter conditions

**BUDGET-FRIENDLY** — an economical choice time and time again

## SCREENED FOR CONSISTENT SIZE —

more uniform size helps optimize performance and reliability

## ESTABLISHED NATIONAL DISTRIBUTION -

available and ready when you need it

IceAwayMelter.com 877-462-7258

©2020 Compass Minerals. All rights reserved. IceAway<sup>®</sup> and all other trademarks herein are the property of Compass Minerals International, Inc. or its subsidiaries in the U.S. and other countries. ICE-0007