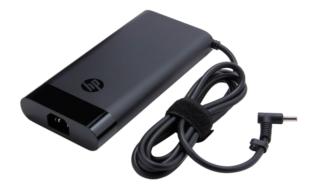

## HP Zbook 230W Slim Smart 4.5mm AC Adapter (6E6M1AA)

Add an additional adapter and always have one available in the office or at home.

## **Specifications**

| 180 x 88 x 25.4 mm                                                                                                                                                                                                                                                                                                                                                     |
|------------------------------------------------------------------------------------------------------------------------------------------------------------------------------------------------------------------------------------------------------------------------------------------------------------------------------------------------------------------------|
| 7.1 x 2.46 x 1 in                                                                                                                                                                                                                                                                                                                                                      |
| 650 g                                                                                                                                                                                                                                                                                                                                                                  |
| 1.43 lb                                                                                                                                                                                                                                                                                                                                                                |
| 161 x 223 x 51.5 mm                                                                                                                                                                                                                                                                                                                                                    |
| 816 g                                                                                                                                                                                                                                                                                                                                                                  |
| (ABO) 196548823369; (AB1) 196548823376; (AB2) 196548823383; (ABA) 196548823390; (ABB) 196548823406; (ABG) 196548823413; (ABJ) 196786688195; (ABM) 196548823420; (ABT) 196548823437; (ABU) 196548823444; (ABY) 196548823451; (AC4) 196548823468; (AC8) 196548823475; (ACJ) 196548823482; (ACQ) 196548823499; (AKH) 196548823505; (UUF) 196548823512; (UUZ) 196548823529 |
| HP Limited Warranty (1 year)                                                                                                                                                                                                                                                                                                                                           |
| HP ZBook 230W Slim Smart 4.5mm AC adapter; Power cord; Product Notices; Warranty Card                                                                                                                                                                                                                                                                                  |
|                                                                                                                                                                                                                                                                                                                                                                        |