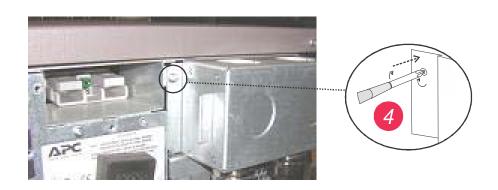

## **OPTIONAL CABLE ATTACHMENT BOX**

Failure to follow these instructions could result in minor or moderate injury.

**Default Configuration** 

Optional Cable Drop