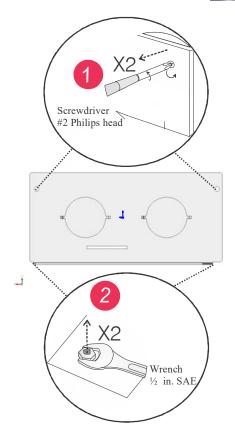

## **OPTIONAL CABLE ATTACHMENT BOX**

## **A CAUTION**

## **RISK OF ELECTRIC SHOCK**

- Disconnect the electrical panel circuit breaker before installing or servicing the unit or connected equipment.
- · Disconnect equipment from the unit before servicing any equipment.
- Disconnect external batteries before installing or servicing the unit or connected equipment.
- The unit utilizes external batteries that may present a shock hazard even when disconnected from the AC power.
- The AC and DC output connectors may be energized by remote or automatic control at any time.
- · Do not use the UPS as a safety disconnect.

Failure to follow these instructions could result in minor or moderate injury.

**Default Configuration** 



Optional Cable Drop