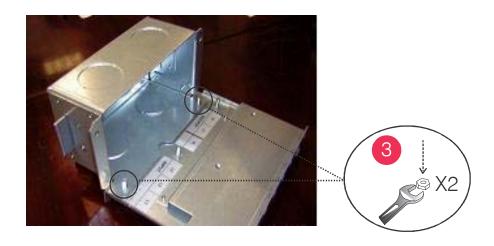

## **OPTIONAL CABLE ATTACHMENT BOX**

## **A CAUTION**

## **RISK OF ELECTRIC SHOCK**

- Disconnect the electrical panel circuit breaker before installing or servicing the unit or connected equipment.
- · Disconnect equipment from the unit before servicing any equipment.
- Disconnect external batteries before installing or servicing the unit or connected equipment.
- The unit utilizes external batteries that may present a shock hazard even when disconnected from the AC power.
- The AC and DC output connectors may be energized by remote or automatic control at any time.
- · Do not use the UPS as a safety disconnect.

Failure to follow these instructions could result in minor or moderate injury.

**Default Configuration** 



Optional Cable Drop