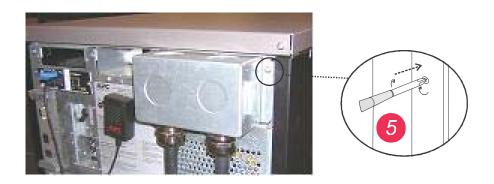

## **OPTIONAL CABLE ATTACHMENT BOX**

Failure to follow these instructions could result in minor or moderate injury.

**Default Configuration** 

Optional Cable Drop