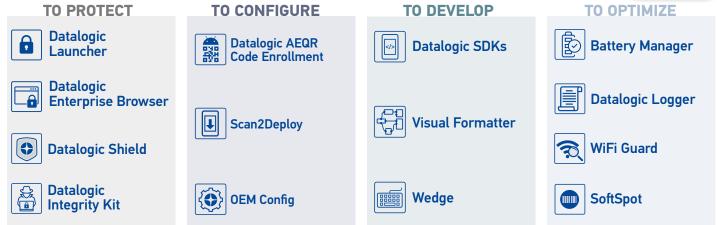

#### **SOFTWARE**

A complete choice of middleware software solutions, tools, and SDK powers our Datalogic Mobility Suite to help customers configure, develop, protect, and optimize our devices. An ecosystem of our own and ever growing 3<sup>rd</sup> party innovative solutions like yours.

## **Datalogic Mobility Suite**

The Datalogic Mobility Suite is a comprehensive software ecosystem developed to enhance the Android™ experience and simplify the busy lives of mobile computer users. It includes a set of management, deployment, productivity and development Software and APIs to add value and improve the ROI of customers deciding to invest in mobile computers. Leveraging these Datalogic tools allow companies from all industries to make the end users' everyday work easier than ever.

You can take advantage from our Datalogic SDK and APIs and empower your developers to create and integrate your applications in a safe and quick way. Finally, our Datalogic Shield allows customers to run your applications always on a secure and up-to-date device.