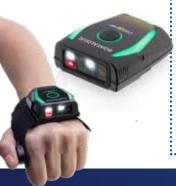

## WEARABLE SCANNER CODIScan

## Why CODiScan?

- Streamline accuracy and productivity working handsfree with a 180° high visible LEDs feedback, a smart aimer and a good read green spot on label
- Improved user comfort thanks to a compact lightweight design, multiple mounting options and the adjustable handtrigger
- Easy to use: continuous 2 working shift operations with a single charge, easy bluetooth pairing to host

## **CODIScan Datalogic unique features**

- 16 hrs operations with a single charge
- Adjustable and modular handtrigger
- Light weight and small footprint