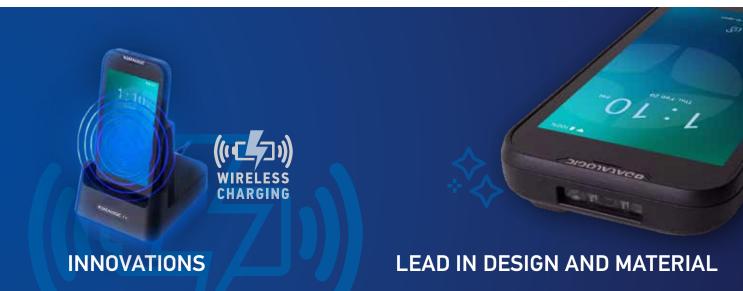

## MOBILE COMPUTERS AND ACCESSORIES

Our industrial-grade, purpose-built mobile computers include pocket-sized to full-alphakeyboard handheld devices, industrial PDAs, pistol-grip terminals, and Vehicle Mount Computers. All feature our best barcoding scan engine solutions and the most reliable platforms to power your latest applications. Our unique features like wireless charging, state-of-the-art scan engines, the latest Android OS, the power of AI, and Ease of Care support are just the icing on the cake.

## Memor 3X Datalogic unique features

- 180° NFC contactless payment
- Green spot technology
- Wireless charging

## Memor 11 Datalogic unique features

- Wireless charging
- Swappable long lasting battery
- "Android Enterprise Recommended" for rugged devices

## Joya Touch 22 Datalogic unique features

- Green spot technology
- Wireless charging
- Customized colors