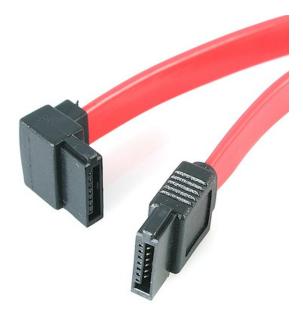

18in SATA to Left Angle SATA Serial ATA Cable - F/F

Product ID: SATA18LA1

The SATA18LA1 Left Angle (90-degree) SATA Cable features a standard (straight) SATA receptacle as well as a left-angled SATA receptacle, providing a simple 18-inch connection to a Serial ATA drive, with full SATA 3.0 bandwidth support of up to 6Gbps when used with SATA 3.0 compliant drives.

The left-angled SATA connection enables you to plug in your Serial ATA hard drive in hard to reach areas or tight spaces, while the low profile and flexible design of the cable improves airflow and reduces clutter in your computer case, helping to keep the case clean and cool.

## Features

- 1x SATA connector
- 1x Left-angled/90-degree SATA connector
- Supports full SATA 3.0 6Gbps bandwidth
- Compatible with both 3.5" and 2.5" SATA hard drives
- Provides 18" in cable length

| Hardware                    |                       |                           |
|-----------------------------|-----------------------|---------------------------|
|                             | Warranty              | Lifetime                  |
|                             | Cable Jacket Material | PVC - Polyvinyl Chloride  |
| Performance                 |                       |                           |
|                             | Type and Rate         | SATA III (6 Gbps)         |
| Connector(s)                |                       |                           |
|                             | Connector A           | SATA (7 pin, Data)        |
|                             | Connector B           | SATA (7 pin, Data)        |
| Environmental               |                       |                           |
|                             | Operating Temperature | 20C to 80C (68F to 176F)  |
|                             | Storage Temperature   | 24C to 25C (75.2F to 77F) |
|                             | Humidity              | 50% relative humidity     |
| Physical<br>Characteristics |                       |                           |
|                             | Color                 | Red                       |
|                             | Connector Style       | Straight to Left Angle    |
|                             | Cable Length          | 18.0 in [45.7 cm]         |
|                             | Product Length        | 18.0 in [45.7 cm]         |
|                             | Product Width         | 0.6 in [14 mm]            |
|                             | Product Height        | 0.2 in [6.2 mm]           |
|                             | Weight of Product     | 0.5 oz [14.0 g]           |
|                             |                       |                           |