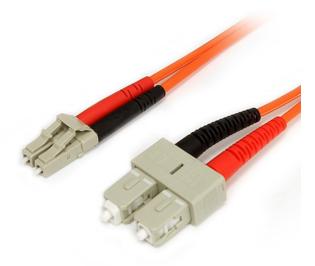

#### **Product ID: FIBLCSC3**

The FIBLCSC3 3-meter (10ft) Multimode 62.5/125 Duplex Fiber Patch Cable is terminated with one LC (male) connector and one SC (male) connector, to provide the necessary connection between fiber networking devices for high-speed, long distance networks.

Connector(s)

Connector A Fiber Optic LC Duplex

Connector B Fiber Optic SC Duplex

**Environmental** 

Operating Temperature -20C to 60C (-4F to 140F)

Storage Temperature -20C to 60C (-4F to 140F)

Humidity 0~90% RH